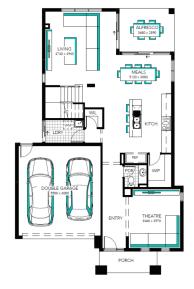

Highview 30







Lot 4625 (Corner) (375m2) Woodlea, AINTREE

## EasyLiving Inclusions##:

- FIXED PRICE SITE COSTS AND CONNECTIONS
- √ DEVELOPER AND COUNCIL REQUIREMENTS
- √ ONLY 2K DEPOSIT UNTIL SLAB STAGE^^
- √ FLOORING THROUGHOUT
- √ 20MM CAESARSTONE BENCHTOP WITH 16MM SHADOWLINE TO KITCHEN
- √ GLASS SPLASH BACK TO KITCHEN
- ✓ STAINLESS STEEL DISHWASHER
- √ LAMINATE LAUNDRY CABINETRY AND
- STAINLESS STEEL TROUGH

  √ WHITE LED DOWNLIGHTS TO ENTRY AND
- LIVING AREAS

  √ ADDITIONAL DOUBLE POWER POINTS TO THE
- √ ADDITIONAL TELEVISION POINT/S
- TOWEL RAIL OR RING AND TOILET ROLL HOLDERS
- √ 6 STAR ENERGY RATING







HOME

## FOR ENQUIRIES CONTACT:

Customer Enquiry Team: 13 27 67 | w: easylivingbycarlisle.com.au This Display Home is Operating via Appointment only - Please Contact our Customer Inquiry Team



\*Fixed Price current as of 23/08/2020. Hebel homes may be smaller than dimensions shown on the floorplan due the external wall thickness; see working drawings for Hebel home dimensions. Confirm land prices and availability prior to purchase. Subject to developer and council approval. Price does not include any stamp duty, government, legal or bank charges. Alterations may incur additional charges. Carlisle reserves the right to withdraw or amend pricing, inclusions and promo without notice. Bushfire (BAL) requirements will be credited back to the client if Carlisle Homes receives confirmati