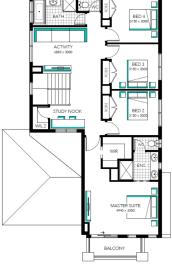

Highview 30







Lot 4625 (Corner) (375m2) Woodlea, AINTREE

## EasyLiving Inclusions##:

- FIXED PRICE SITE COSTS AND CONNECTIONS
- √ DEVELOPER AND COUNCIL REQUIREMENTS
- √ ONLY 2K DEPOSIT UNTIL SLAB STAGE^^
- √ FLOORING THROUGHOUT
- √ 20MM CAESARSTONE BENCHTOP WITH 16MM SHADOWLINE TO KITCHEN
- √ GLASS SPLASH BACK TO KITCHEN
- ✓ STAINLESS STEEL DISHWASHER
- √ LAMINATE LAUNDRY CABINETRY AND
- STAINLESS STEEL TROUGH

  √ WHITE LED DOWNLIGHTS TO ENTRY AND
- LIVING AREAS

  √ ADDITIONAL DOUBLE POWER POINTS TO THE
- √ ADDITIONAL TELEVISION POINT/S
- TOWEL RAIL OR RING AND TOILET ROLL HOLDERS
- √ 6 STAR ENERGY RATING







HOME

## FOR ENQUIRIES CONTACT:

Customer Enquiry Team: 13 27 67 | w: easylivingbycarlisle.com.au This Display Home is Operating via Appointment only - Please Contact our Customer Inquiry Team



\*Fixed Price current as of 23/08/2020. Hebel homes may be smaller than dimensions shown on the floorplan due the external wall thickness; see working drawings for Hebel home dimensions. Confirm land prices and availability prior to purchase. Subject to developer and council approval. Price does not include any stamp duty, government, legal or bank charges. Alterations may incur additional charges. Carlisle reserves the right to withdraw or amend pricing, inclusions and promo without notice. Bushfire (BAL) requirements will be credited back to the client if Carlisle Homes receives confirmation