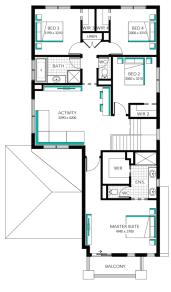

## **Rutherford 33**



Lot 4625 (Corner) (375m<sup>2</sup>) Woodlea, AINTREE

## EasyLiving Inclusions##:

- ✓ FIXED PRICE SITE COSTS AND CONNECTIONS
- ✓ DEVELOPER AND COUNCIL REQUIREMENTS
- ✓ ONLY 2K DEPOSIT UNTIL SLAB STAGE^^
- ✓ FLOORING THROUGHOUT
- 20MM CAESARSTONE BENCHTOP WITH 16MM SHADOWLINE TO KITCHEN
- √ GLASS SPLASH BACK TO KITCHEN
- STAINLESS STEEL DISHWASHER
- LAMINATE LAUNDRY CABINETRY AND STAINLESS STEEL TROUGH
- WHITE LED DOWNLIGHTS TO ENTRY AND LIVING AREAS
- ADDITIONAL DOUBLE POWER POINTS TO THE HOME
- ADDITIONAL TELEVISION POINT/S
- V TOWEL RAIL OR RING AND TOILET ROLL HOLDERS
- ✓ 6 STAR ENERGY RATING







## FOR ENQUIRIES CONTACT:

Customer Enquiry Team: 13 27 67 | w: easylivingbycarlisle.com.au This Display Home is Operating via Appointment only - Please Contact our Customer Inquiry Team



"Fixed Price current as of 23/08/2020. Hebel homes may be smaller than dimensions shown on the floorplan due the external wall thickness; see working drawings for Hebel home dimensions. Confirm land prices and availability prior to purchase. Subject to developer and council approval. Price does not include any stamp duty, government, legal or bank charges. Alterations may incur additional charges. Carlisle reserves the right to withdraw or amend pricing, inclusions and promo without notice. Bushfire (BAL) requirements will be credited back to the client if Carlisle Homes receives confirmation that t