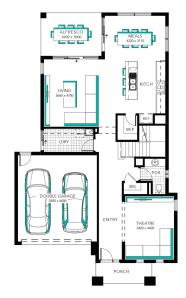

## **Rutherford 33**



Lot 4625 (Corner) (375m<sup>2</sup>) Woodlea, AINTREE

## EasyLiving Inclusions##:

- ✓ FIXED PRICE SITE COSTS AND CONNECTIONS
- ✓ DEVELOPER AND COUNCIL REQUIREMENTS
- ✓ ONLY 2K DEPOSIT UNTIL SLAB STAGE^^
- ✓ FLOORING THROUGHOUT
- 20MM CAESARSTONE BENCHTOP WITH 16MM SHADOWLINE TO KITCHEN
- √ GLASS SPLASH BACK TO KITCHEN
- STAINLESS STEEL DISHWASHER
- LAMINATE LAUNDRY CABINETRY AND STAINLESS STEEL TROUGH
- WHITE LED DOWNLIGHTS TO ENTRY AND LIVING AREAS
- ADDITIONAL DOUBLE POWER POINTS TO THE HOME
- ADDITIONAL TELEVISION POINT/S
- V TOWEL RAIL OR RING AND TOILET ROLL HOLDERS
- ✓ 6 STAR ENERGY RATING







## FOR ENQUIRIES CONTACT:

Customer Enquiry Team: 13 27 67 | w: easylivingbycarlisle.com.au This Display Home is Operating via Appointment only - Please Contact our Customer Inquiry Team



"Fixed Price current as of 23/08/2020. Hebel homes may be smaller than dimensions shown on the floorplan due the external wall thickness; see working drawings for Hebel home dimensions. Confirm land prices and availability prior to purchase. Subject to developer and council approval. Price does not include any stamp duty, government, legal or bank charges. Alterations may incur additional charges. Carlisle reserves the right to withdraw or amend pricing, inclusions and promo without notice. Bushfire (BAL) requirements will be credited back to the client if Carlisle Homes receives confirmation that