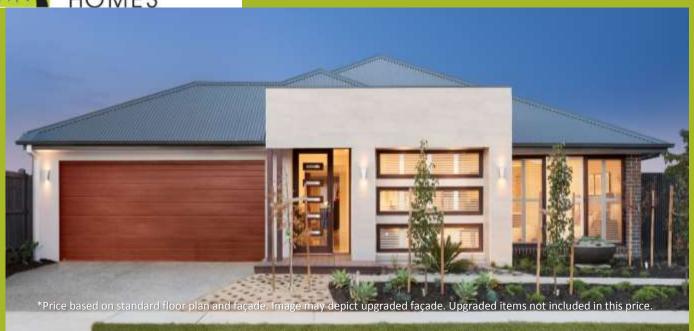

## \$ 745,900\*

SANTIKA 330

4 Bed | 2 Bath | 3 Living | 2 Garage

**LOT 4702** 

Total Area Lot Width 741 m2 11 m