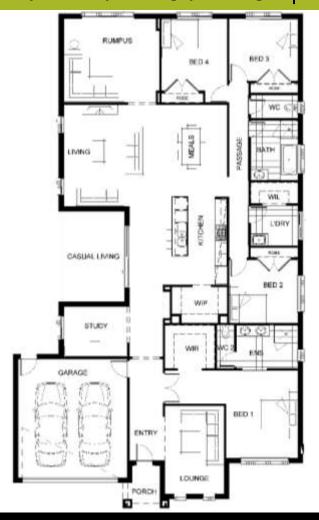

## \$ 745,900\*

SANTIKA 330

4 Bed | 2 Bath | 3 Living | 2 Garage

**LOT 4702** 

Total Area Lot Width 741 m2 11 m