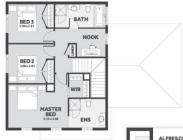

## FIXED PRICE HOUSE & LAND

d ONE.3

**Lot 4334, Bonniebrook Road** Lot Size: 256m<sup>2</sup>

□3 □2.5 回2 194.79 m² | 20.96 sqs

- ✓ Fixed Site Costs
- 25 Year Structural Guarantee
- Efficient and Simple
- Council and Developer Requirements

First Floor

Ground Floor