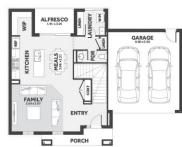

## FIXED PRICE HOUSE & LAND

d ONE.3

**Lot 4334, Bonniebrook Road** Lot Size: 256m<sup>2</sup>

□3 □2.5 回2 194.79 m² | 20.96 sqs

- ✓ Fixed Site Costs
- 25 Year Structural Guarantee
- Efficient and Simple
- Council and Developer Requirements

First Floor

Ground Floor