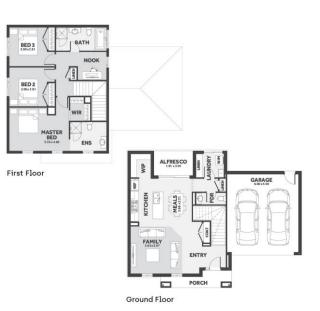

### FIXED PRICE HOUSE & LAND

d ONE.3 Lot 4335, Bonniebrook Road Lot Size: 256m<sup>2</sup>

- Fixed Site Costs
- 25 Year Structural Guarantee
- Efficient and Simple
- Council and Developer Requirements