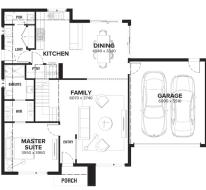

## escape by ARDEN

**ASTON 240** 

**1** 4 <del>=</del> 2 <del>=</del> 2

LOT 5003 (444 m2)
ALVASTON STREET, WOODLEA, AINTREE

**\$630,417**\*

FIXED PRICE: \$640,417

- √ Fixed site costs and connections
- √ Council and developer regs
- √ Fully rendered Hebel (facade specific)
- √ Colorbond panel lift garage door with remote control
- √ 2590mm high ceilings to ground floor
- √ Floor coverings throughout
- √ 20mm Caesarstone benchtops to Kitchen
- √ 900mm Haier stainless steel oven, cooktop and rangehood
- √ Haier stainless steel fridge/freezer and dishwasher
- Phoenix chrome or matt black tapware