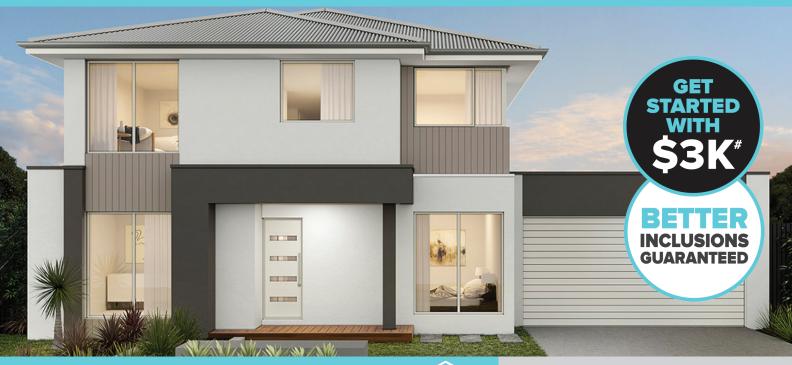

## escape by ARDEN

**ASTON 240** 

**1** 4 <del>=</del> 2 <del>=</del> 2

LOT 5003 (444 m2)
ALVASTON STREET, WOODLEA, AINTREE

**\$630,417**\*

FIXED PRICE: \$640,417

- √ Fixed site costs and connections
- √ Council and developer regs
- √ Fully rendered Hebel (facade specific)
- √ Colorbond panel lift garage door with remote control
- √ 2590mm high ceilings to ground floor
- √ Floor coverings throughout
- √ 20mm Caesarstone benchtops to Kitchen
- √ 900mm Haier stainless steel oven, cooktop and rangehood
- √ Haier stainless steel fridge/freezer and dishwasher
- Phoenix chrome or matt black tapware