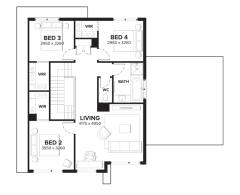

## escape by ARDEN

**ASTON 240** 

**1** 4 <del>=</del> 2 <del>=</del> 2

LOT 5003 (444 m2)
ALVASTON STREET, WOODLEA, AINTREE

**\$630,417**\*

FIXED PRICE: \$640,417

- √ Fixed site costs and connections
- √ Council and developer regs
- √ Fully rendered Hebel (facade specific)
- √ Colorbond panel lift garage door with remote control
- √ 2590mm high ceilings to ground floor
- √ Floor coverings throughout
- √ 20mm Caesarstone benchtops to Kitchen
- √ 900mm Haier stainless steel oven, cooktop and rangehood
- √ Haier stainless steel fridge/freezer and dishwasher
- Phoenix chrome or matt black tapware