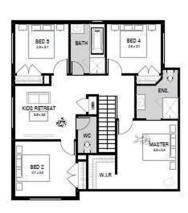

\$499,900

House Name: Portsea Façade Name: Creswick 6 Lot Number: 4712 Calvin Road

Land size: 256m2 House size: 22sq

4

## **Standard Inclusions:**

- □ 4 spacious bedrooms
- ☐ Double car garage
- Stunning façade included
- $\hfill \Box$  Professionally designed colour schemes on o
- ☐ Panel lift Colorbond garage door
- Keyed locks to all windows
- □ And much more.....