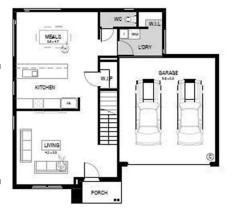

\$499,900

House Name: Portsea Façade Name: Creswick 6 Lot Number: 4712 Calvin Road

Land size: 256m2 House size: 22sq

4

## **Standard Inclusions:**

- □ 4 spacious bedrooms
- ☐ Double car garage
- Stunning façade included
- $\hfill \Box$  Professionally designed colour schemes on o
- ☐ Panel lift Colorbond garage door
- Keyed locks to all windows
- □ And much more.....