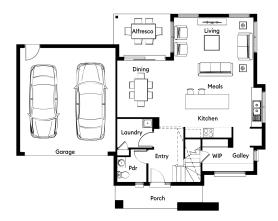

**House & Land Package** 

\$496,900\*

First Home Buyer Price: \$486,900\*

Nova22

Lot 5204 Surrond Circuit AINTREE

Lot Size: 252m<sup>2</sup> Tacoma facade