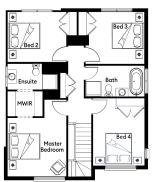

**House & Land Package** 

\$496,900\*

First Home Buyer Price: \$486,900\*

Nova22

Lot 5204 Surrond Circuit AINTREE

Lot Size: 252m<sup>2</sup> Tacoma facade