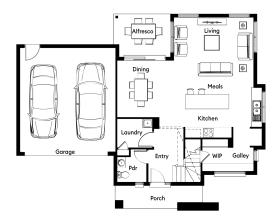

**House & Land Package** 

**\$497,900**\*

First Home Buyer Price: \$487,900\*

Nova22