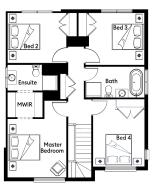

**House & Land Package** 

**\$497,900**\*

First Home Buyer Price: \$487,900\*

Nova22