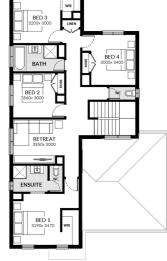

From

\$645,014\*

**陸田** 1

Commander 257

72

Facade: Ambrosia House: 27.59 sq Land: 438 sq