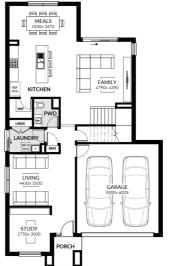

From

\$645,014\*

**陸田** 1

Commander 257

72

Facade: Ambrosia House: 27.59 sq Land: 438 sq