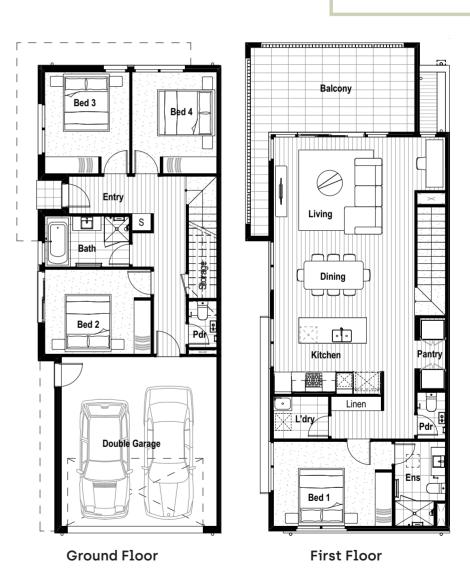

#### Avenue

Lot 212

**□** 3 **□** 2.5 **□** 2 **□** 1

Applicable to Lots: 213, 214, 217, 218 & 219

#### **Area Specifications**

Total Area 198.0m<sup>2</sup> 21.3sq Living 140.0m<sup>2</sup> 15.1sq Garage 41.3m<sup>2</sup> 4.4sq Balcony 16.7m<sup>2</sup> 1.8sq

**Ground Floor** 

First Floor

The information is preliminary only and subject to change without notice as the development progresses. The actual townhouse built may differ from the image shown. Purchasers must refer to the Contract of Sale to confirm the actual floor plan of the town house.