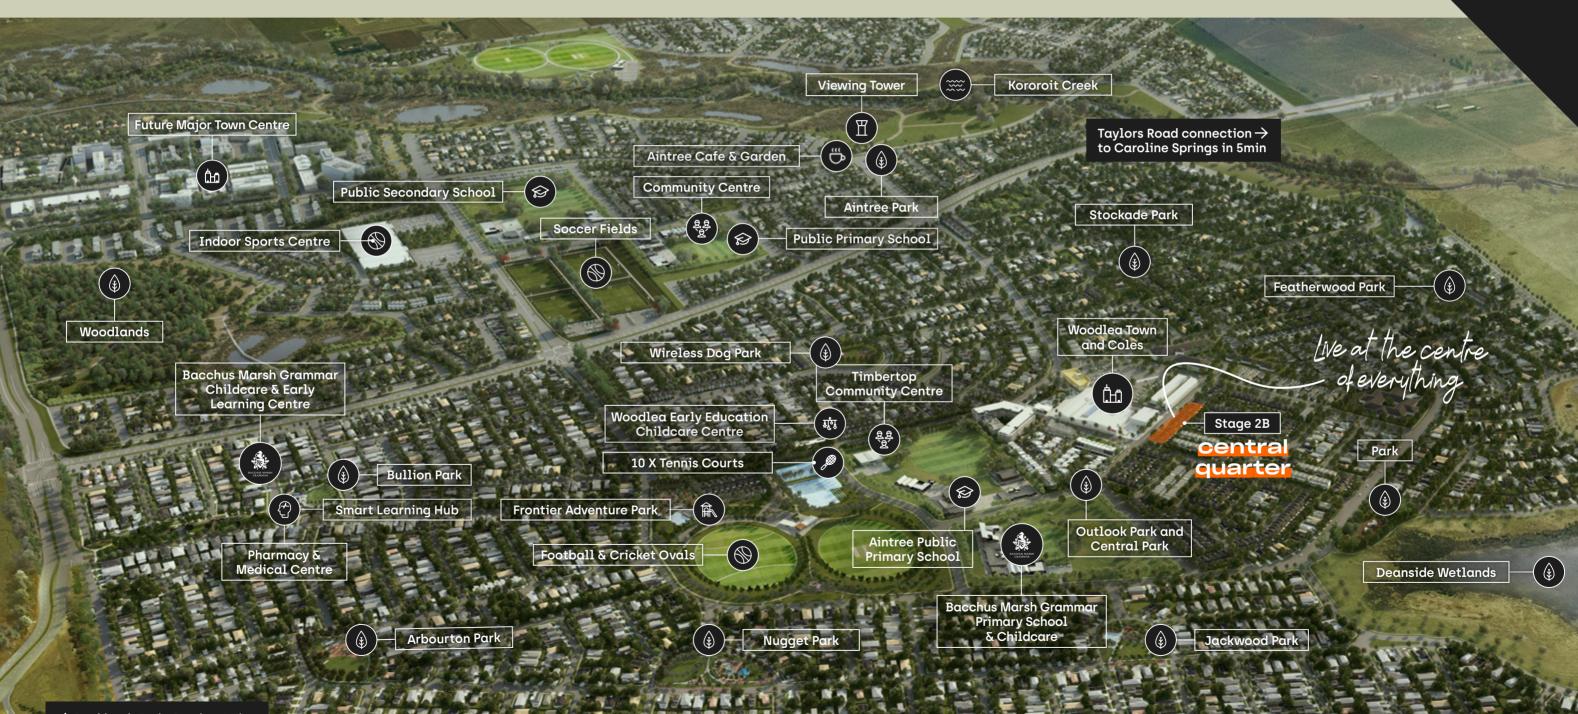

#### Stage 2B — Central Quarter

Right in the heart of this thriving urban community, Central Quarter gives you the opportunity to live in perfect proximity to parks, schools and the amenities of Woodlea Town.

- Avenue
- Mercer
- Woodlea Town & Coles
- Planned Recreational or Commercial Space

are subject to council approval.

(a) Future Outlook Park

Map not to scale. The information is preliminary only and subject to change without notice as the development progresses. Future sites

Nature Strip

Coles Loading Entry

🖍 Woodlea Town Park

Trees

P Parking

Floor Plans Floor Plans Page 17