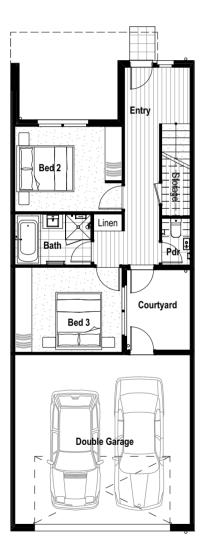

#### Avenue

Lot 212

**□** 3 **□** 2.5 **□** 2 **□** 1

Applicable to Lots: 213, 214, 217, 218 & 219

#### **Area Specifications**

Total Area 198.0m<sup>2</sup> 21.3sq Living 140.0m<sup>2</sup> 15.1sq Garage 41.3m<sup>2</sup> 4.4sq Balcony 16.7m<sup>2</sup> 1.8sq

**Ground Floor** 

First Floor

The information is preliminary only and subject to change without notice as the development progresses. The actual townhouse built may differ from the image shown. Purchasers must refer to the Contract of Sale to confirm the actual floor plan of the town house.