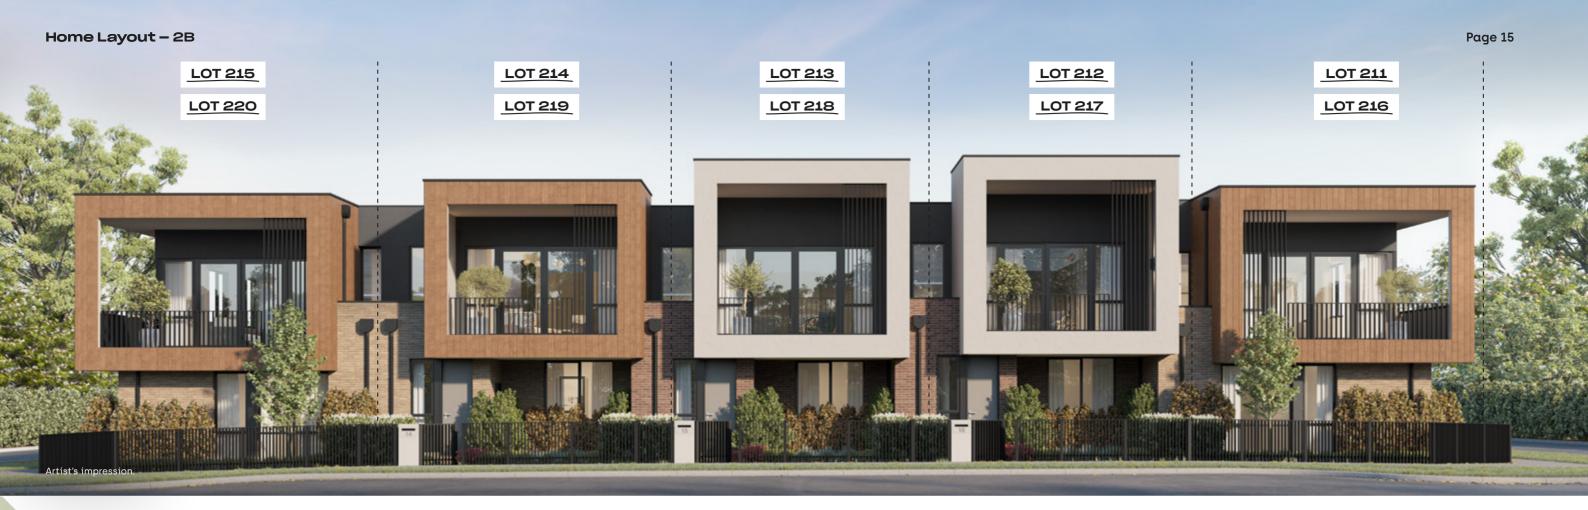

#### Avenue

Lot 212

**□** 3 **□** 2.5 **□** 2 **□** 1

Applicable to Lots: 213, 214, 217, 218 & 219

#### **Area Specifications**

Total Area 198.0m<sup>2</sup> 21.3sq Living 140.0m<sup>2</sup> 15.1sq Garage 41.3m<sup>2</sup> 4.4sq Balcony 16.7m<sup>2</sup> 1.8sq

**Ground Floor** 

First Floor

The information is preliminary only and subject to change without notice as the development progresses. The actual townhouse built may differ from the image shown. Purchasers must refer to the Contract of Sale to confirm the actual floor plan of the town house.

#### Mercer

Lot 211

#### **Area Specifications**

Balcony

Total Area **216.1m**<sup>2</sup> **23.3sq** Living 156.1m<sup>2</sup> 16.8sq Garage 37.3m<sup>2</sup> 4.0sq

22.7m<sup>2</sup> 2.4sq

The information is preliminary only and subject to change without notice as the development progresses. The actual townhouse built may differ from the image shown. Purchasers must refer to the Contract of Sale to confirm the actual floor plan of the town house.