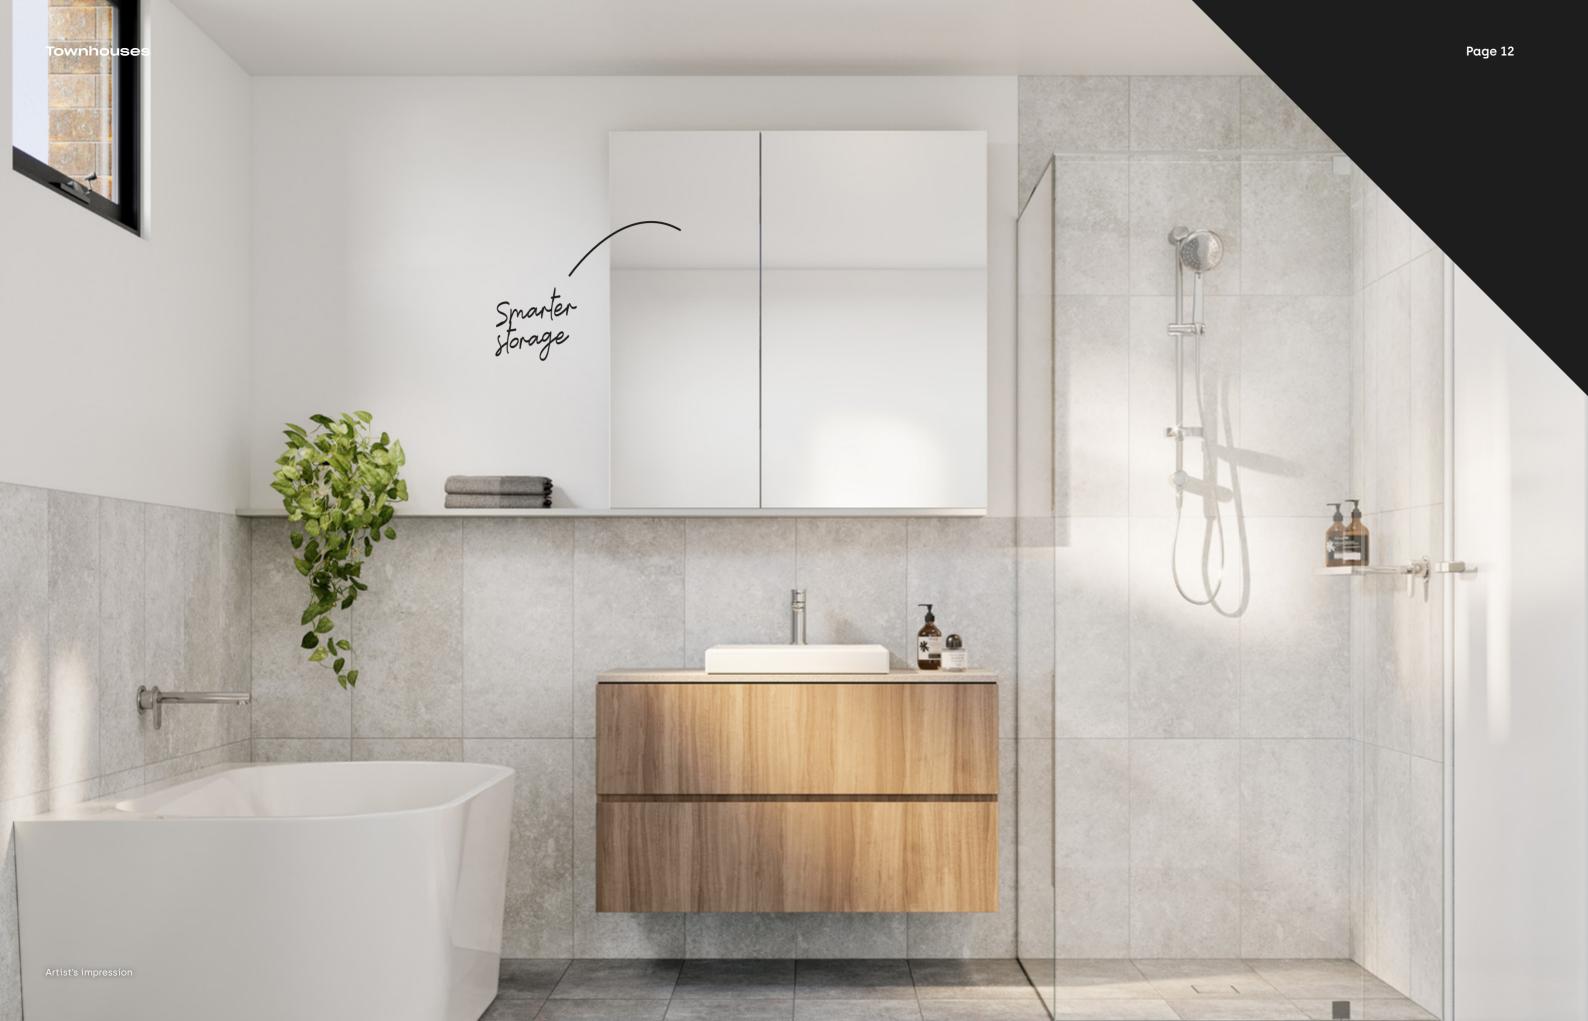

Townhouses Page 11

Woodlea townhouses make life easier through clever thinking. More attention to detail, considered storage solutions, greater options in finishes, plus the ease of open plan living are just some of the advantages on offer here.

#### Quality standard inclusions:

- Ducted heating and cooling
- Timber flooring
- 2700mm high ceilings on the living floor
  2550mm high ceilings on the bedroom floor
- European appliances
- Block out roller blinds
- 20mm stone island benchtops with feature laminate in the kitchen
- Fingerpull cupboards and drawers