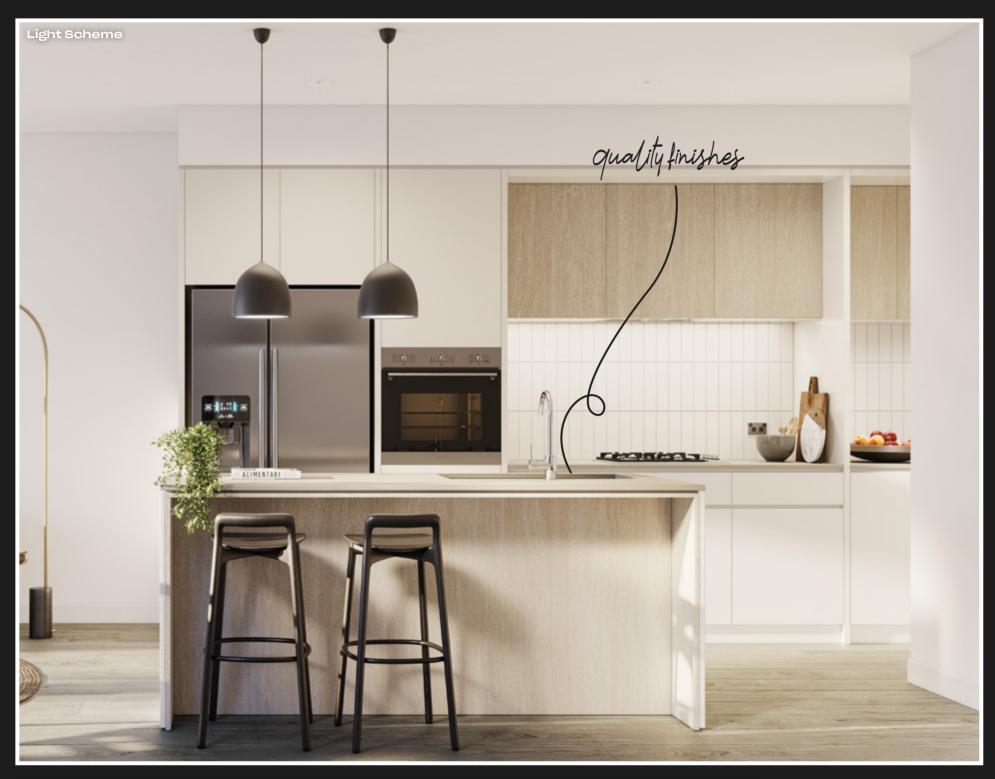

#### Quality standard inclusions:

- Ducted heating and cooling
- Timber flooring
- 2700mm high ceilings on the living floor
  2550mm high ceilings on the bedroom floor
- European appliances
- Block out roller blinds
- 20mm stone island benchtops with feature laminate in the kitchen
- Fingerpull cupboards and drawers

Larger kitchen appliances and feature pendant lighting are available as upgrades.

Inclusions

| Inclusions                                          | Benefit                                                                                                  | Woodlea  | Other<br>Builders |
|-----------------------------------------------------|----------------------------------------------------------------------------------------------------------|----------|-------------------|
| Flooring                                            |                                                                                                          | Included |                   |
| Timber flooring                                     | Timber laminate floorboards offering style and low maintenance cleaning.                                 | <u> </u> | X                 |
| 80% wool carpet                                     | Enjoy comfort all year round with wool blend carpet.                                                     | <u> </u> | X                 |
| Porcelain floor and wall tiles to wet areas         | Porcelain tiles provide durability longevity.                                                            | <u> </u> | X                 |
| Living areas                                        |                                                                                                          |          |                   |
| 2700mm high ceilings to<br>ground or living floor   | Enhance your living spaces with soaring ceilings inviting natural light andspace to your new townhouse.  | <u> </u> | X                 |
| 2550mm high ceilings to first or bedroom floor      | Enhance your living spaces with soaring ceilings inviting natural light and space to your new townhouse. | <u> </u> | X                 |
| Square set cornice to ground, cove cornice to first | Square set cornices provide a more contemporary living space.                                            | <u> </u> | X                 |
| Electrical                                          |                                                                                                          |          |                   |
| Ducted heating & cooling                            | Enjoy temperature control all year round.                                                                | <u> </u> | X                 |
| Home distribution cabinet                           | Enjoy everyday convenience with all NBN and electrical points organised in one central location.         | <u> </u> | X                 |
| Kitchen                                             |                                                                                                          |          |                   |
| Stone benchtop                                      | Durable and stylish 20mm stone benchtops to kitchen and island areas.                                    | <u> </u> | <b>✓</b>          |
| Feature Laminate on island and overhead cabinets    | Enjoy as standard. Buyers can expect to pay more to upgrade to feature laminate.                         | <b>✓</b> | X                 |
| Built in oven 600mm                                 | High quality European appliances come standard in your contemporary kitchen.                             | <u> </u> | <b>✓</b>          |
| Stove top 600mm                                     | High quality European appliances come standard in your contemporary kitchen.                             | <b>✓</b> | <b>✓</b>          |
| Rangehood 600mm                                     | High quality European appliances come standard in your contemporary kitchen.                             | <b>✓</b> | <b>✓</b>          |
| Dishwasher                                          | High quality European appliances come standard in your contemporary kitchen.                             | <b>✓</b> | X                 |
| Water point to fridge                               | Enjoy as standard. Buyers can expect to pay for an upgrade to have a water point for your fridge.        | <b>✓</b> | X                 |