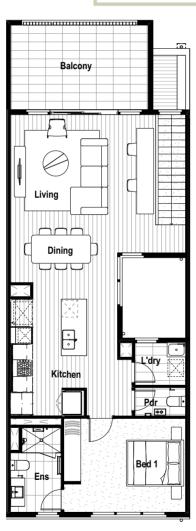

#### Mercer

Lot 211

#### **Area Specifications**

Balcony

Total Area **216.1m**<sup>2</sup> **23.3sq** Living 156.1m<sup>2</sup> 16.8sq Garage 37.3m<sup>2</sup> 4.0sq

22.7m<sup>2</sup> 2.4sq

The information is preliminary only and subject to change without notice as the development progresses. The actual townhouse built may differ from the image shown. Purchasers must refer to the Contract of Sale to confirm the actual floor plan of the town house.