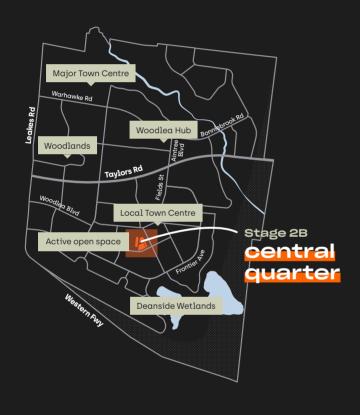

#### Stage 2B — Central Quarter

Right in the heart of this thriving urban community, Central Quarter gives you the opportunity to live in perfect proximity to parks, schools and the amenities of Woodlea Town.

- Avenue
- Mercer
- Woodlea Town & Coles
- Planned Recreational or Commercial Space

are subject to council approval.

(a) Future Outlook Park

Map not to scale. The information is preliminary only and subject to change without notice as the development progresses. Future sites

Nature Strip

Coles Loading Entry

🖍 Woodlea Town Park

Trees

P Parking

Floor Plans Floor Plans Page 17