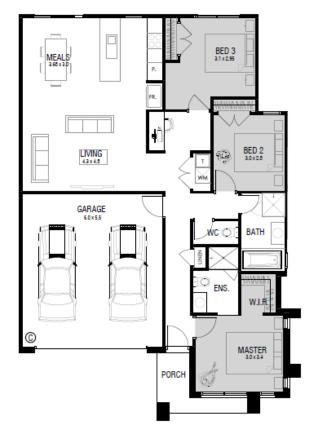

#### House & Land package includes:

- Great value 3 bedroom home, fixed price with complete turn-key inclusions.
- ► Full turn-key inclusions
- Front and rear landscaping
- 20mm stone to kitchen
- Stainless steel appliances including dishwasher
- Downlights to main living areas
- Full floor coverings
- 2590mm high ceilings
- Plus much more