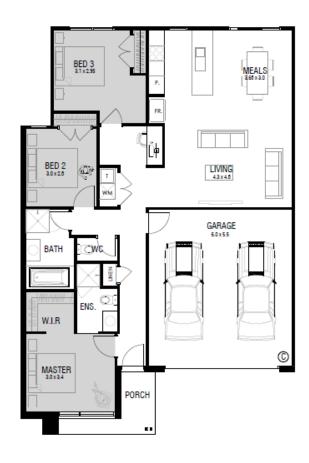

## House & Land

WOODLEA, AINTREE

221m<sup>2</sup>

4818 Fold Circuit, Aintree

\$465,000

- ▶ Great value 3 bedroom home, fixed price with complete turn-key inclusions.
- ► Full turn-key inclusions
- Front and rear landscaping
- ▶ 20mm stone to kitchen
- ▶ Stainless steel appliances including dishwasher
- Downlights to main living areas
- ► Full floor coverings
- 2590mm high ceilings
- ▶ Plus much more