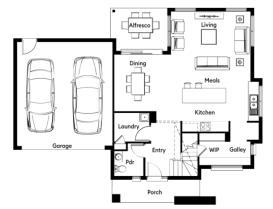

Fixed Site Costs

Nova22

4 1 2 2 2

Lot 4807 Ironstone Way AINTREE

Lot Size: 256m<sup>2</sup> Tacoma facade