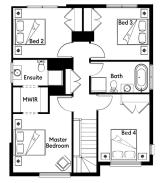

Fixed Site Costs

Nova22

4 1 2 2 2

Lot 4807 Ironstone Way AINTREE

Lot Size: 256m<sup>2</sup> Tacoma facade