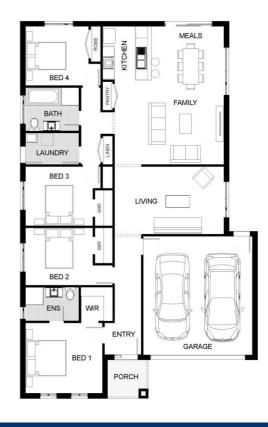

Lot 1 (599m<sup>2</sup>)

Rinks Way Invermay Park VIC 3350 Up-H7.1

21.6sq

4.0 7 2.0 Double

FROM

\$456,000\*

## Inclusions:

Spacious Meals and Family Area Stainless Steel 600mm Appliances Solar Hot Water System Chrome finish leversets Sectional Garage Door **Colorbond Roof** 6 Star Energy Rating **Bushfire Attack Level 12.5 Included** Bluescope Steel House Frame 50 Year Structural Guarantee