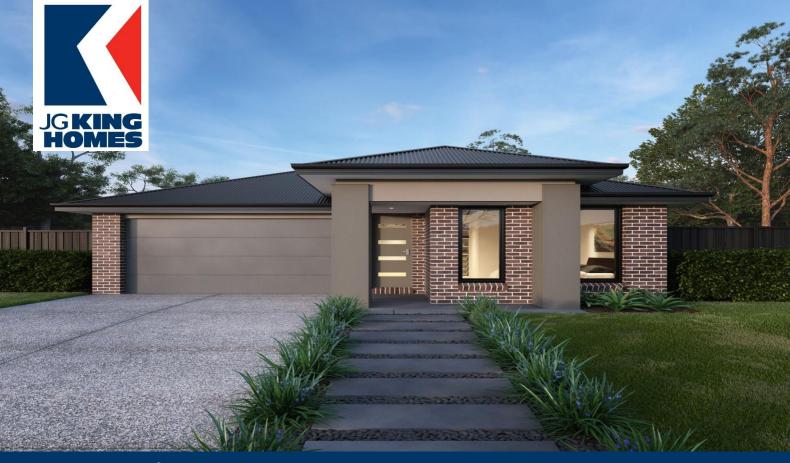

Lot 1 (599m<sup>2</sup>)

Rinks Way Invermay Park VIC 3350 Up-H7.1

21.6sq

4.0 7 2.0 Double

FROM

\$456,000\*

## Inclusions:

Spacious Meals and Family Area Stainless Steel 600mm Appliances Solar Hot Water System Chrome finish leversets Sectional Garage Door **Colorbond Roof** 6 Star Energy Rating **Bushfire Attack Level 12.5 Included** Bluescope Steel House Frame 50 Year Structural Guarantee