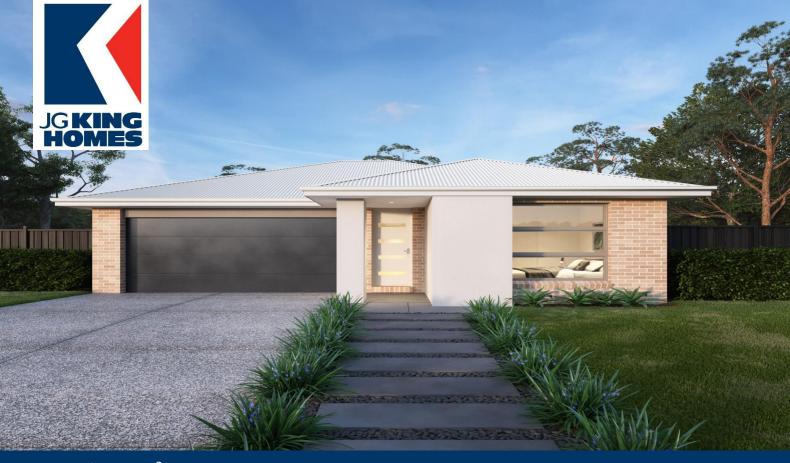

Lot 2 (656m<sup>2</sup>)

Rinks Way Invermay Park VIC 3350 **Up-H9** 

26.0sq

FROM

## \$527,000<sup>\*</sup> 5.0 **=** 2.0 **□** Double

## Inclusions:

Spacious Meals and Family Area Stainless Steel 600mm Appliances Solar Hot Water System Chrome finish leversets Sectional Garage Door **Colorbond Roof** 6 Star Energy Rating **Bushfire Attack Level 12.5 Included** Bluescope Steel House Frame 50 Year Structural Guarantee