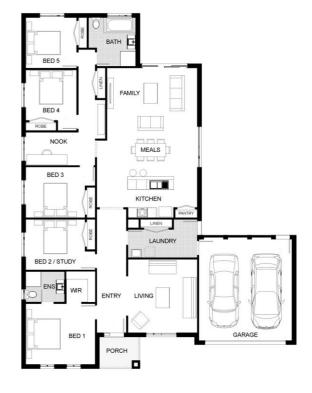

Lot 2 (656m<sup>2</sup>)

Rinks Way Invermay Park VIC 3350 **Up-H9** 

26.0sq

FROM

## \$527,000<sup>\*</sup> 5.0 **=** 2.0 **□** Double

## Inclusions:

Spacious Meals and Family Area Stainless Steel 600mm Appliances Solar Hot Water System Chrome finish leversets Sectional Garage Door **Colorbond Roof** 6 Star Energy Rating **Bushfire Attack Level 12.5 Included** Bluescope Steel House Frame 50 Year Structural Guarantee

UP - Cat 1 Carpet

UP - Clix Laminate flooring (cat 1)

**Up - TV Antenna** 

**Up - Remote Garage Door** 

**Up - Blockout Roller Blinds** 

Up - Concrete driveway