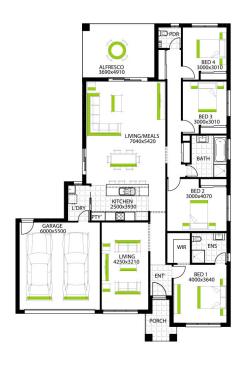

## SIZE:

LAND: 576 m2 HOME: 26 sqs

Image may include upgrade items and may depict fixtures, finishes and features not supplied by Welsh Homes such as landscaping and fencing. Accordingly, any prices in this flyer do not include the supply of any of those items. \*Home and Land Package price correct at time of printing and subject to change without notice. Package price excludes external lighting, telephone service, stamp duty on land, legal fees and conveyancing costs including titles and property report. Floorplan is representation of facade depicted unless otherwise stated. Welsh Homes reserves the right to alter the images or descriptions without notice. See your Welsh Homes sales consultant for full details of standard inclusions. Land supplied by developer. Land prices and availability are subject to change without notice. All home & land packages are subject to developer approval. Fast Tracked packages include strict terms and conditions, refer to welshhomes.com.au for details.