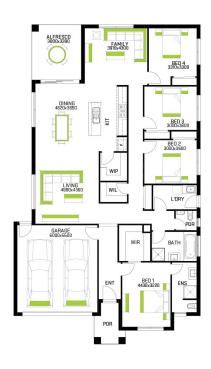

## SIZE:

LAND: 560 m2 HOME: 27 sqs

Image may include upgrade items and may depict fixtures, finishes and features not supplied by Welsh Homes such as landscaping and fencing. Accordingly, any prices in this flyer do not include the supply of any of those items. \*Home and Land Package price correct at time of printing and subject to change without notice. Package price excludes external lighting, telephone service, stamp duty on land, legal fees and conveyancing costs including titles and property report. Floorplan is representation of facade depicted unless otherwise stated. Welsh Homes reserves the right to alter the images or descriptions without notice. See your Welsh Homes sales consultant for full details of standard inclusions. Land supplied by developer. Land prices and availability are subject to change without notice. All home & land packages are subject to developer approval. Fast Tracked packages include strict terms and conditions, refer to welshhomes.com.au for details.