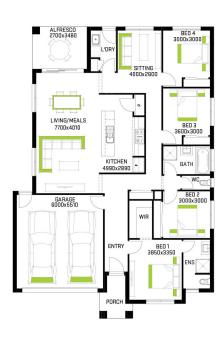

## SIZE:

LAND: 612 m2 HOME: 23 sqs

Image may include upgrade items and may depict fixtures, finishes and features not supplied by Welsh Homes such as landscaping and fencing. Accordingly, any prices in this flyer do not include the supply of any of those items. \*Home and Land Package price correct at time of printing and subject to change without notice. Package price excludes external lighting, telephone service, stamp duty on land, legal fees and conveyancing costs including titles and property report. Floorplan is representation of facade depicted unless otherwise stated. Welsh Homes reserves the right to alter the images or descriptions without notice. See your Welsh Homes sales consultant for full details of standard inclusions. Land supplied by developer. Land prices and availability are subject to change without notice. All home & land packages are subject to developer approval. Fast Tracked packages include strict terms and conditions, refer to welshhomes.com.au for details.