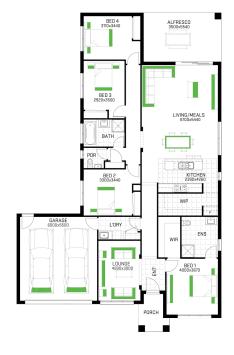

## HOME AND LAND PACKAGE

\$511,372\*

WOODSIDE 1627A WOODSIDE EMERALD FACADE

Lot 1 Rinks Way, Drew's Paddock, Invermay Park

SIZE:

LAND: 599 m2 HOME: 27 sqs

Image may include upgrade items and may depict fixtures, finishes and features not supplied by Welsh Homes such as landscaping and fencing. Accordingly, any prices in this flyer do not include the supply of any of those items. \*Home and Land Package price correct at time of printing and subject to change without notice. Package price excludes external lighting, telephone service, stamp duty on land, legal fees and conveyancing costs including titles and property report. Floorplan is representation of facade depicted unless otherwise stated. Welsh Homes reserves the right to alter the images or descriptions without notice. See your Welsh Homes sales consultant for full details of standard inclusions. Land supplied by developer. Land prices and availability are subject to change without notice. All home & land packages are subject to developer approval. Fast Tracked packages include strict terms and conditions, refer to welshhomes.com.au for details.