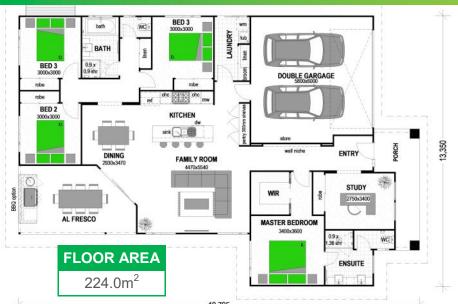

# **FLOOR PLAN:**

- H1 Class Slab with Site Works to 500mm
- 900mm Westinghouse stainless steel freestanding cooker and canopy rangehood
- Stainless steel Dishlex dishwasher
- · Caesarstone benchtops 20mm, Kitchen and Bathrooms
- · Soft close to all cupboards and drawers
- Independent handover inspection
- Carpet to bedrooms and media rooms with 10mm
- 450mm ceramic floor tiles or Karndean Vinyl Planks to main floors

## **LAND**

Lot 25 Wedge Circuit **Titles July 2020** Drew's Paddock 576m<sup>2</sup>

- Downlights throughout
- · Colorbond roof, gutters and facia
- · Garage door panel lift with 2 remote switches and 1 wall switch
- Bulkheads to overhead Kitchen cabinetry
- 3 coat paint system
- Flyscreens to windows and sliding doors
- · All fees, applications and insurance
- · Personalised interior design service
- Blinds package
- 2000ltr water tank and pump plumbed to toilets Stroud Homes Fully Loaded Inclusions

# **HOUSE SIZE**

Width 13.4m, Depth 19.8m

**ALTERNATE FACADES HOUSE & LAND PACKAGES** 

CLASSIC FACADE \$585,000

**MOUNTAIN FACADE \$595,000** 

Simon Walshe

**NEW HOME SALES** 0438 366 996

simon.walshe@stroudhomes.com.au