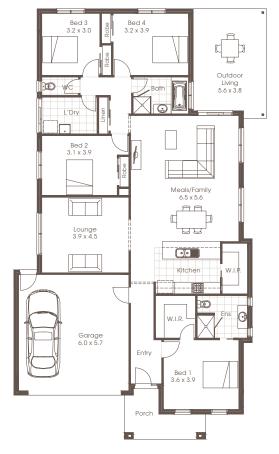

## 😂 | 4 🐇 | 2 📾 | 2

Address Lot No 25 Drew's Paddock, Invermay Park. Lot Size: 578m2

<sup>Price</sup> \$541,660\*

• Image shown depicts Standard facade, House and Land package price is based on the Lifestyle facade.

- Driveway
- Stone Bench tops it kitchen
- Quality Flooring
- 3 Coat paint system
- Evaporative cooling
- Ducted Heating

For Further Information