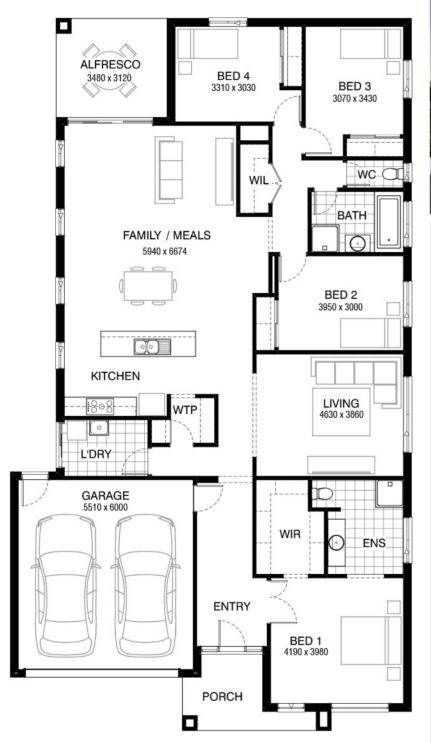

## Carter 250 ALPINE FACADE Lot 4 Wellard Boulevard, Invermay Park (Drew's Paddock)

- Site Costs Including Rock Assurance
- Council and Developer Requirements
- 12 Month Price Freeze With Option To Extend
- Quality Assured With Our 30-Year Structural Guarantee and 15-Month Maintenance Pledge
- Multiple Floorplans and Facade Options Available
- Style Your Home With Expert Interior Designers At Our Edge Selection Studio