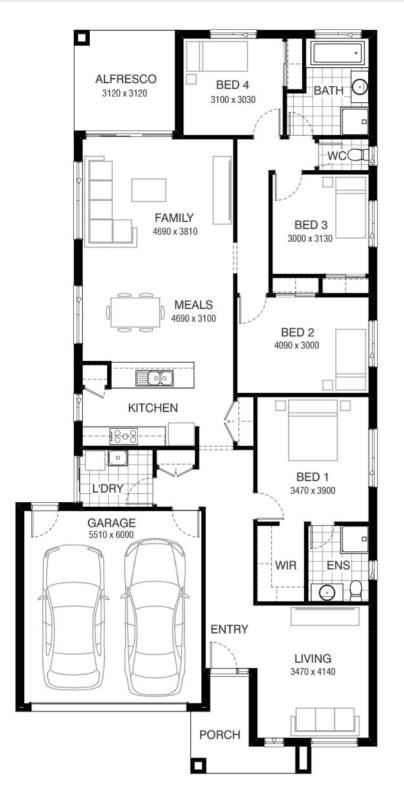

## Chatfield 218 ARKLEY FACADE Lot 32 Wellard Boulevard, Invermay Park (Drew's Paddock)

- Site Costs Including Rock Assurance
- Council and Developer Requirements
- 12 Month Price Freeze With Option To Extend
- Quality Assured With Our 30-Year Structural Guarantee and 15-Month Maintenance Pledge
- Multiple Floorplans and Facade Options Available
- Style Your Home With Expert Interior Designers At Our Edge Selection Studio