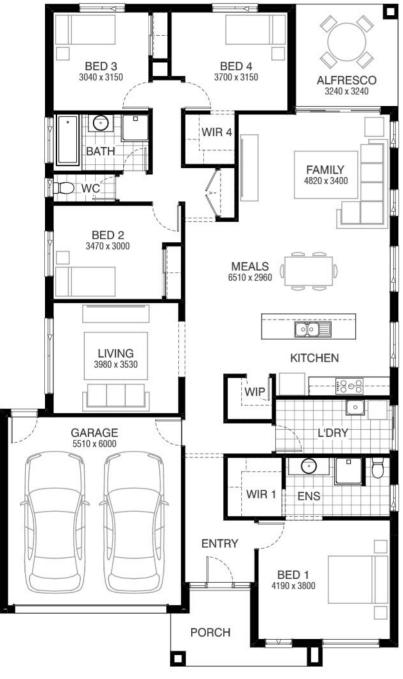

## Mendelsohn 234 DRYSDALE FACADE Lot 25 TBA Road, Invermay Park (Drew's Paddock)

- Site Costs Including Rock Assurance
- Council and Developer Requirements
- 12 Month Price Freeze With Option To Extend
- Quality Assured With Our 30-Year Structural Guarantee and 15-Month Maintenance Pledge
- Multiple Floorplans and Facade Options Available
- Style Your Home With Expert Interior Designers At Our Edge Selection Studio