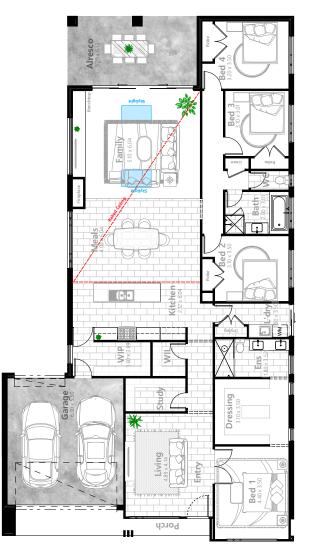

### Home + Land Package Lot 25 Wedge Circuit Drew's Paddock Estate

- Modern styled facade
- 40mm stone tops with waterfall ends in kitchen
- Direct wired light fittings and downlights throughout
- 2700 ceilings
- Raked Ceilings
- Velux Skylights with plaster voids
- Grand sized master suite and walk in robe
- Site costs included
- Slab design included to H1 soil class
- 900mm Westinghouse oven and rangehood
- Westinghouse dishwasher
- Huge choice of tapware and fixtures
- 3 coat paint system
- Colourbond roofing including sarking
- Driveway, crossover and paths included
- Choice of Category 4 Selkirk brick
- Panel lift garage door
- All permits and engineering included
- Fly screens to all openable windows

#### And much more...

| Living:     | 222.19m2 |
|-------------|----------|
| Garage:     | 36.63m2  |
| Outdoor:    | 20.46m2  |
| Porch:      | 10.21m2  |
| Total:      | 289.49m2 |
| Land Size:  | 575m2    |
| Block Width | : 16m    |
| Block Depth | : 36m    |