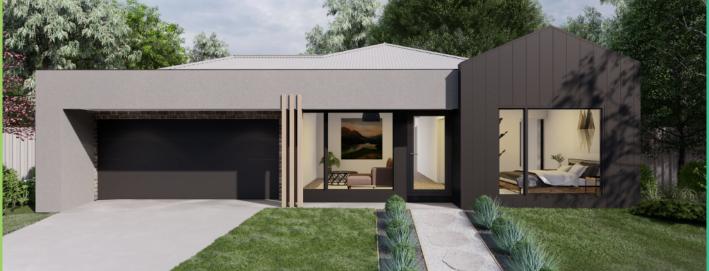

## **Infinite** Axon Facade

### Home + Land Package Lot 25 Wedge Circuit Drew's Paddock Estate

- Modern styled facade
- 40mm stone tops with waterfall ends in kitchen
- Direct wired light fittings and downlights throughout
- 2700 ceilings
- Raked Ceilings
- Velux Skylights with plaster voids
- Grand sized master suite and walk in robe
- Site costs included
- Slab design included to H1 soil class
- 900mm Westinghouse oven and rangehood
- Westinghouse dishwasher
- Huge choice of tapware and fixtures
- 3 coat paint system
- Colourbond roofing including sarking
- Driveway, crossover and paths included
- Choice of Category 4 Selkirk brick
- Panel lift garage door
- All permits and engineering included
- Fly screens to all openable windows