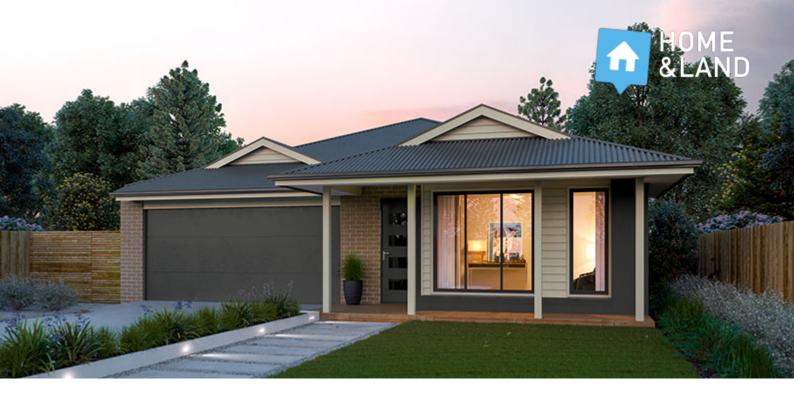

## THORNHILL212

TRADITIONAL

| LOT 25 WEDGE<br>CIRCUIT<br>INVERMAY PARK | 4 🛏 2 🚿 2 ឝ                    |
|------------------------------------------|--------------------------------|
| HOME SIZE:<br>22.8SQ                     | LOT SIZE:<br>576m <sup>2</sup> |
|                                          |                                |