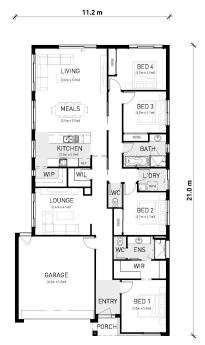

## THORNHILL212

TRADITIONAL

| LOT 25 WEDGE<br>CIRCUIT<br>INVERMAY PARK | 4 🛏 2 🚿 2 ឝ                    |
|------------------------------------------|--------------------------------|
| HOME SIZE:<br>22.8SQ                     | LOT SIZE:<br>576m <sup>2</sup> |
|                                          |                                |