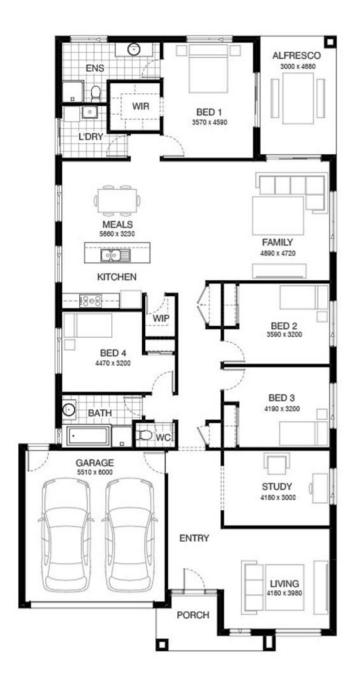

## Sullivan 268 NOLAN FACADE Lot 19 Wellard Boulevard, Invermay Park (Drew's Paddock)

- Site Costs Including Rock Assurance
- Council and Developer Requirements
- 12 Month Price Freeze With Option To Extend
- Quality Assured With Our 30-Year Structural Guarantee and 15-Month Maintenance Pledge
- Multiple Floorplans and Facade Options Available
- Style Your Home With Expert Interior Designers At Our Edge Selection Studio