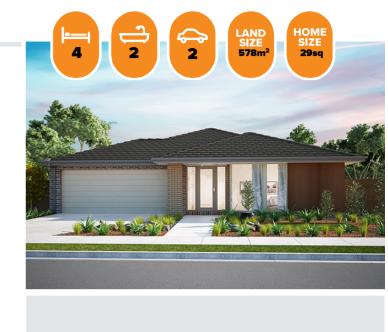

## HOME & LAND PACKAGE

\$601,186

## Sullivan 268 NOLAN FACADE Lot 19 Wellard Boulevard, Invermay Park (Drew's Paddock)

- Site Costs Including Rock Assurance
- Council and Developer Requirements
- 12 Month Price Freeze With Option To Extend
- Quality Assured With Our 30-Year Structural Guarantee and 15-Month Maintenance Pledge
- Multiple Floorplans and Facade Options Available
- Style Your Home With Expert Interior Designers At Our Edge Selection Studio