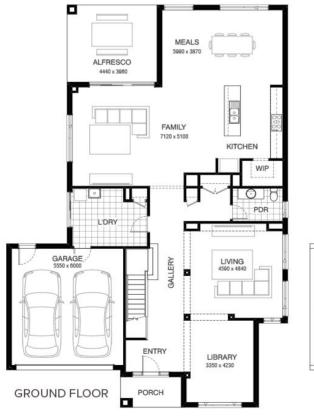

## Morely 421 RAINFOREST FACADE Lot 19 Wellard Boulevard, Invermay Park (Drew's Paddock)

- Site Costs Including Rock Assurance
- Council and Developer Requirements
- 12 Month Price Freeze With Option To Extend
- Quality Assured With Our 30-Year Structural Guarantee and 15-Month Maintenance Pledge
- Multiple Floorplans and Facade Options Available
- Style Your Home With Expert Interior
  Designers At Our Edge Selection Studio