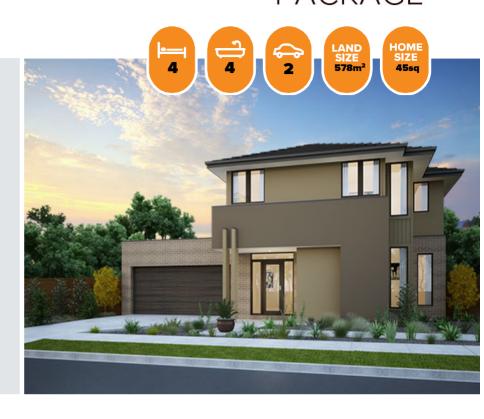

## Morely 421 RAINFOREST FACADE Lot 19 Wellard Boulevard, Invermay Park (Drew's Paddock)

- Site Costs Including Rock Assurance
- Council and Developer Requirements
- 12 Month Price Freeze With Option To Extend
- Quality Assured With Our 30-Year Structural Guarantee and 15-Month Maintenance Pledge
- Multiple Floorplans and Facade Options Available
- Style Your Home With Expert Interior
  Designers At Our Edge Selection Studio