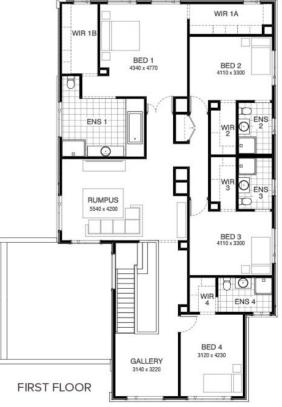

## Morely 421 RAINFOREST FACADE Lot 19 Wellard Boulevard, Invermay Park (Drew's Paddock)

- Site Costs Including Rock Assurance
- Council and Developer Requirements
- 12 Month Price Freeze With Option To Extend
- Quality Assured With Our 30-Year Structural Guarantee and 15-Month Maintenance Pledge
- Multiple Floorplans and Facade Options Available
- Style Your Home With Expert Interior
  Designers At Our Edge Selection Studio