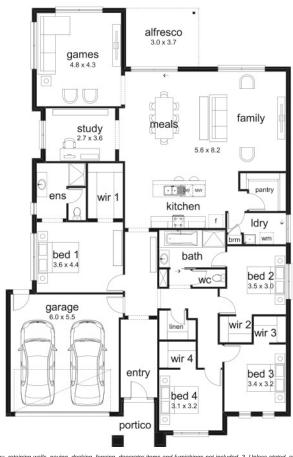

## Avarnti 30 Melba Facade

(Aspirations)

Home size: 29.7sq Land size: 578m<sup>2</sup>