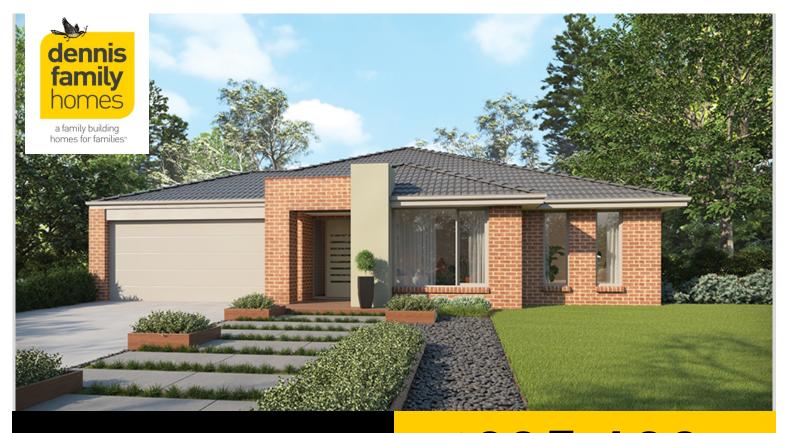

## Avarnti 30 Melba Facade

(Aspirations)

Home size: 29.7sq Land size: 578m<sup>2</sup>