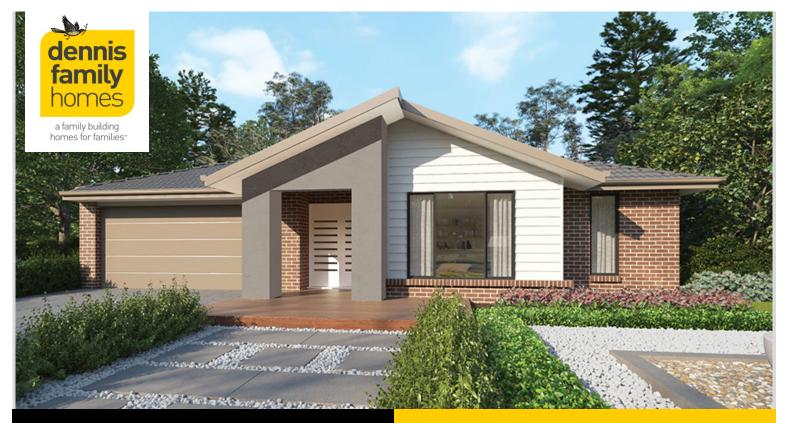

### Venetia 29 Cadia Facade

(Aspirations)

Home size: 28.7sq Land size: 675m<sup>2</sup>