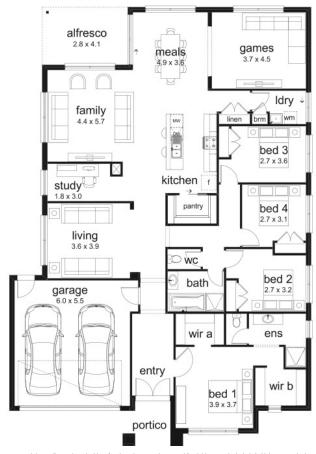

### 爲4 ♣2 禹2 禹3 旦1 魚1

### Venetia 29 Cadia Facade

(Aspirations)

Home size: 28.7sq Land size: 675m<sup>2</sup>