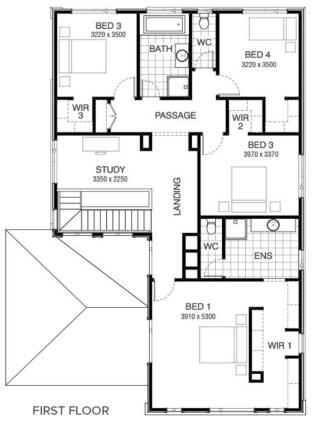

## Fitzgerald 316 HESTER FACADE Lot 320 Divot Circuit , Invermay Park (Drew's Paddock)

- Site Costs Including Rock Assurance
- Council and Developer Requirements
- 12 Month Price Freeze With Option To Extend
- Quality Assured With Our 30-Year Structural Guarantee and 15-Month Maintenance Pledge
- Multiple Floorplans and Facade Options Available
- Style Your Home With Expert Interior
  Designers At Our Edge Selection Studio