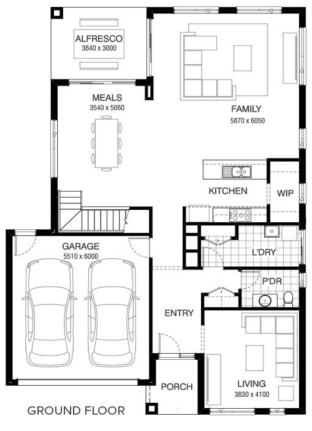

## Fitzgerald 316 HESTER FACADE Lot 320 Divot Circuit , Invermay Park (Drew's Paddock)

- Site Costs Including Rock Assurance
- Council and Developer Requirements
- 12 Month Price Freeze With Option To Extend
- Quality Assured With Our 30-Year Structural Guarantee and 15-Month Maintenance Pledge
- Multiple Floorplans and Facade Options Available
- Style Your Home With Expert Interior
  Designers At Our Edge Selection Studio