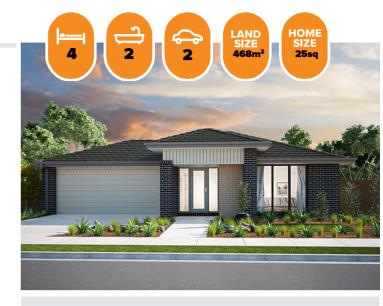

## HOME & LAND PACKAGE

\$548,062

## Sullivan 234 DOWD FACADE Lot 314 Divot Circuit , Invermay Park (Drew's Paddock)

- Site Costs Including Rock Assurance
- Council and Developer Requirements
- 12 Month Price Freeze With Option To Extend
- Quality Assured With Our 30-Year Structural Guarantee and 15-Month Maintenance Pledge
- Multiple Floorplans and Facade Options Available
- Style Your Home With Expert Interior Designers At Our Edge Selection Studio