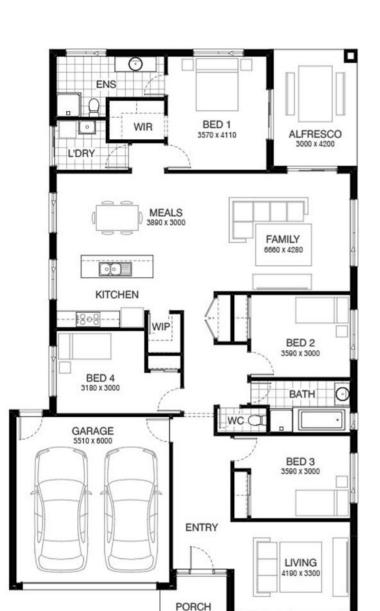

## Sullivan 234 DOWD FACADE Lot 314 Divot Circuit , Invermay Park (Drew's Paddock)

- Site Costs Including Rock Assurance
- Council and Developer Requirements
- 12 Month Price Freeze With Option To Extend
- Quality Assured With Our 30-Year Structural Guarantee and 15-Month Maintenance Pledge
- Multiple Floorplans and Facade Options Available
- Style Your Home With Expert Interior Designers At Our Edge Selection Studio