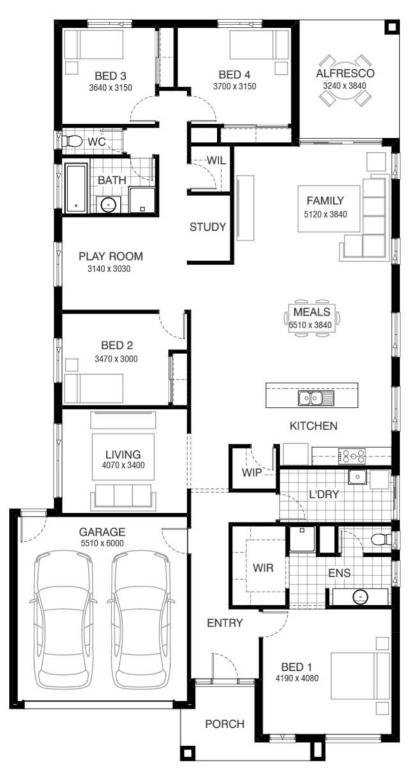

## Mendelsohn 267 COLLINS FACADE Lot 313 Divot Circuit , Invermay Park (Drew's Paddock)

- Site Costs Including Rock Assurance
- Council and Developer Requirements
- 12 Month Price Freeze With Option To Extend
- Quality Assured With Our 30-Year Structural Guarantee and 15-Month Maintenance Pledge
- Multiple Floorplans and Facade Options Available
- Style Your Home With Expert Interior
   Designers At Our Edge Selection Studio