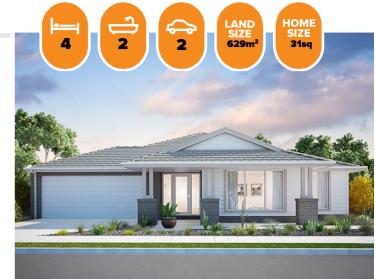

## HOME & LAND PACKAGE

\$619,112

## Marsden 283 COBURN FACADE Lot 302 Divot Circuit , Invermay Park (Drew's Paddock)

- Site Costs Including Rock Assurance
- Council and Developer Requirements
- 12 Month Price Freeze With Option To Extend
- Quality Assured With Our 30-Year Structural Guarantee and 15-Month Maintenance Pledge
- Multiple Floorplans and Facade Options Available
- Style Your Home With Expert Interior
   Designers At Our Edge Selection Studio