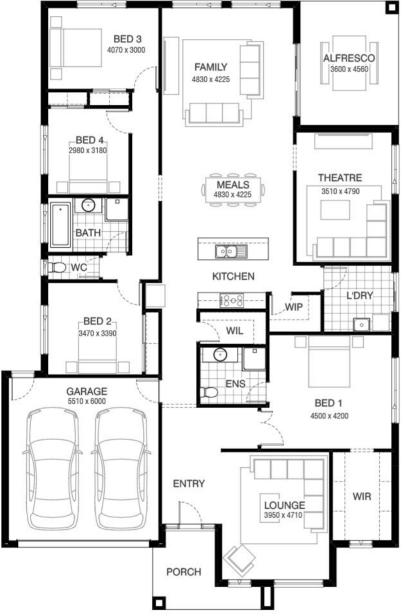

## Marsden 283 COBURN FACADE Lot 302 Divot Circuit , Invermay Park (Drew's Paddock)

- Site Costs Including Rock Assurance
- Council and Developer Requirements
- 12 Month Price Freeze With Option To Extend
- Quality Assured With Our 30-Year Structural Guarantee and 15-Month Maintenance Pledge
- Multiple Floorplans and Facade Options Available
- Style Your Home With Expert Interior
   Designers At Our Edge Selection Studio