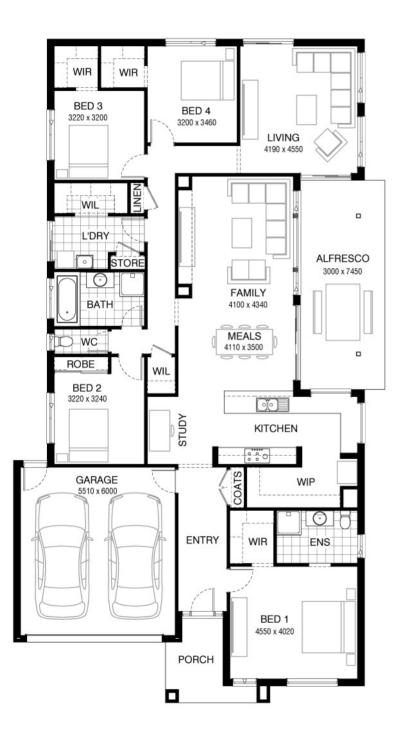

## Hawkins 268 WOODLAND FACADE Lot 306 Divot Circuit , Invermay Park (Drew's Paddock)

- Site Costs Including Rock Assurance
- Council and Developer Requirements
- 12 Month Price Freeze With Option To Extend
- Quality Assured With Our 30-Year Structural Guarantee and 15-Month Maintenance Pledge
- Multiple Floorplans and Facade Options Available
- Style Your Home With Expert Interior Designers At Our Edge Selection Studio