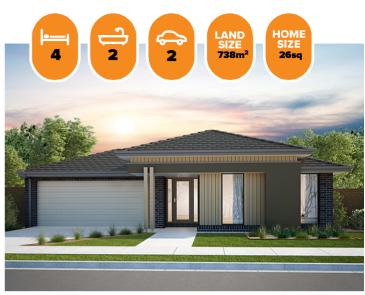

# HOME & LAND PACKAGE

# \$648,312

## Hawkins 268 WOODLAND FACADE Lot 306 Divot Circuit , Invermay Park (Drew's Paddock)

- Site Costs Including Rock Assurance
- Council and Developer Requirements
- 12 Month Price Freeze With Option To Extend
- Quality Assured With Our 30-Year Structural Guarantee and 15-Month Maintenance Pledge
- Multiple Floorplans and Facade Options Available
- Style Your Home With Expert Interior Designers At Our Edge Selection Studio