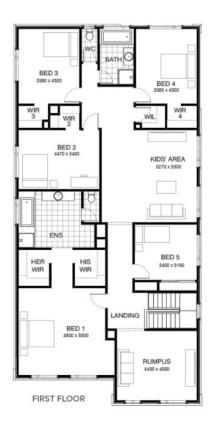

## Hannaford 422 RAINFOREST FACADE Lot 303 Divot Circuit , Invermay Park (Drew's Paddock)

- Site Costs Including Rock Assurance
- Council and Developer Requirements
- 12 Month Price Freeze With Option To Extend
- Quality Assured With Our 30-Year Structural Guarantee and 15-Month Maintenance Pledge
- Multiple Floorplans and Facade Options Available
- Style Your Home With Expert Interior
  Designers At Our Edge Selection Studio