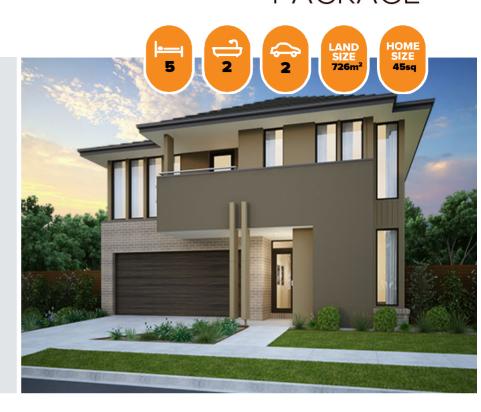

## HOME & LAND PACKAGE

\$763,702

## Hannaford 422 RAINFOREST FACADE Lot 303 Divot Circuit , Invermay Park (Drew's Paddock)

- Site Costs Including Rock Assurance
- Council and Developer Requirements
- 12 Month Price Freeze With Option To Extend
- Quality Assured With Our 30-Year Structural Guarantee and 15-Month Maintenance Pledge
- Multiple Floorplans and Facade Options Available
- Style Your Home With Expert Interior
  Designers At Our Edge Selection Studio