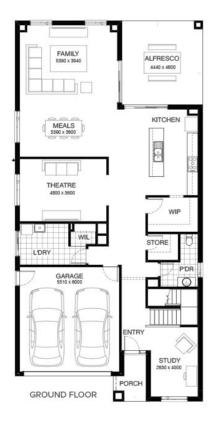

## Hannaford 422 RAINFOREST FACADE Lot 303 Divot Circuit , Invermay Park (Drew's Paddock)

- Site Costs Including Rock Assurance
- Council and Developer Requirements
- 12 Month Price Freeze With Option To Extend
- Quality Assured With Our 30-Year Structural Guarantee and 15-Month Maintenance Pledge
- Multiple Floorplans and Facade Options Available
- Style Your Home With Expert Interior
  Designers At Our Edge Selection Studio