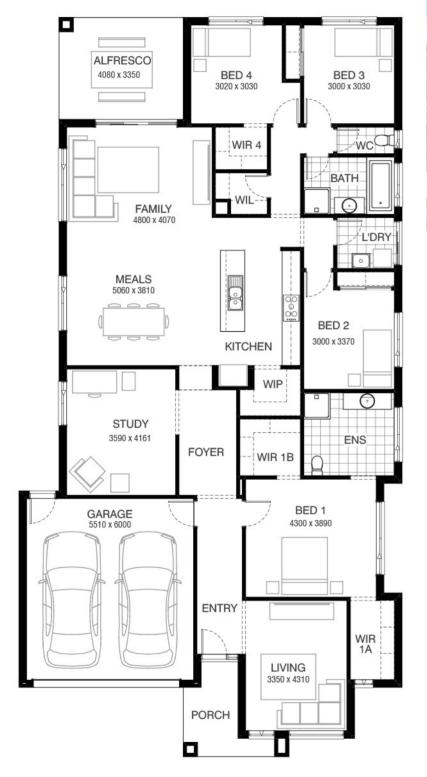

## Emery 265 NOLAN FACADE Lot 308 Divot Circuit , Invermay Park (Drew's Paddock)

- Site Costs Including Rock Assurance
- Council and Developer Requirements
- 12 Month Price Freeze With Option To Extend
- Quality Assured With Our 30-Year Structural Guarantee and 15-Month Maintenance Pledge
- Multiple Floorplans and Facade Options Available
- Style Your Home With Expert Interior Designers At Our Edge Selection Studio