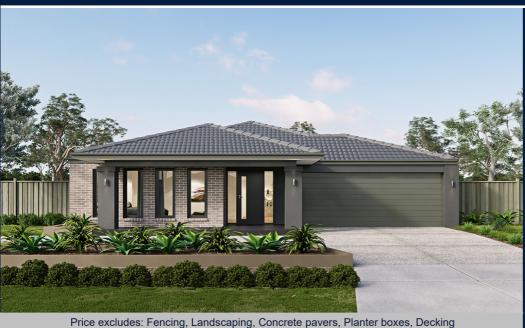

## metricon

FROM

\$715,910\*

Drew's Paddock

Lot 216 Wellard Boulevard, Invermay Park

**AMIRA 20** 

KINGSTON FACADE

**BLOCK SIZE: 600m2** 

## **PACKAGE INCLUDES:**

The Amira 20 with Kingston facade built to our industry leading base specifications, plus:

- Site Cost Allowance
- All flooring covered throughout your entire home
- Quality tiles to bathrooms, ensuite and laundry
- Dekton benchtop to kitchen
- 2550mm ceiling height
- 900mm Stainless Steel dual fuel cooker + Glass Canopy Rangehood
- Fibre Optic (NBN/equivalent) pack
- Rainwater Tank
- Coloured concrete driveway (up to 35m2)
- Remote controlled garage door
- · Lifetime Structural Guarantee