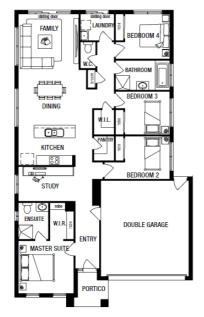

## metricon

FROM

\$715,910\*

Drew's Paddock

Lot 216 Wellard Boulevard, Invermay Park

**AMIRA 20** 

KINGSTON FACADE

**BLOCK SIZE: 600m2** 

## **PACKAGE INCLUDES:**

The Amira 20 with Kingston facade built to our industry leading base specifications, plus:

- Site Cost Allowance
- All flooring covered throughout your entire home
- Quality tiles to bathrooms, ensuite and laundry
- Dekton benchtop to kitchen
- 2550mm ceiling height
- 900mm Stainless Steel dual fuel cooker + Glass Canopy Rangehood
- Fibre Optic (NBN/equivalent) pack
- Rainwater Tank
- Coloured concrete driveway (up to 35m2)
- Remote controlled garage door
- · Lifetime Structural Guarantee