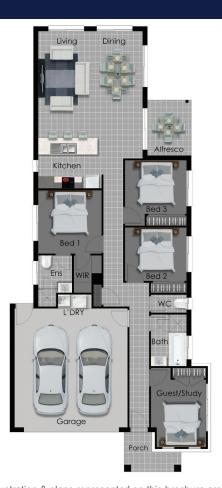

#### Floor Areas

 Living
 124.21

 Alfresco
 6.20

 Porch
 4.29

 Garage
 38.54

 Total
 173.24

Land Area 400 m<sup>2</sup>

#### **Dimensions**

Width 10.14 Length 22.46

**1** 4

Disclaimer: Illustration & plans represented on this brochure are for illustration purposes and are to be used as a guide only. Specific details, dimensions, design colours and finishes are included in the contract documents. This work is copyright and cannot be reproduced or copied in any form without written consent of the builder.