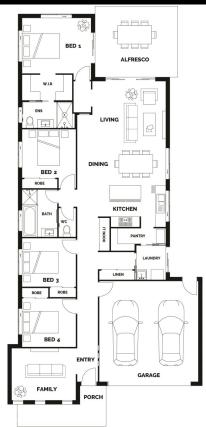

## **PIPER 216**

Lot 28 Macadamia Circuit PARK RIDGE—CARVERS REACH

### Land Size - 448sqm<sup>2</sup> House Dimensions - 11.20m x 23.30m

CARE ANY ANTAL COMPANY

## FLOOR AREA

| Living   | 152.66m <sup>2</sup> |
|----------|----------------------|
| Garage   | 36.19m <sup>2</sup>  |
| Alfresco | 19.43m <sup>2</sup>  |
| Porch    | 8.12m <sup>2</sup>   |
| Total    | 216.40m <sup>2</sup> |