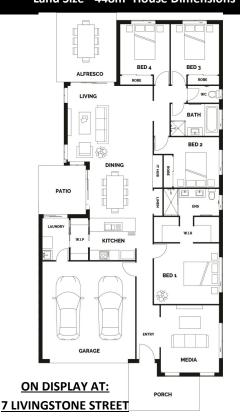

## HOUSE & LAND PACKAGE \$463,276 - Carvers Reach

Lot 30 Macadamia Circuit

**PARK RIDGE - CARVERS REACH** 

Land Size - 448m<sup>2</sup> House Dimensions - 11.3m x 22.74m

PLEASE NOTE: There are some features on our House Picture that are at an extra cost. Please note: this does not include piering or retaining or fencing

FLOOR AREA

| Living   | 163.85m <sup>2</sup> |
|----------|----------------------|
| Garage   | 35.76m <sup>2</sup>  |
| Alfresco | 15.12m <sup>2</sup>  |
| Porch    | 10.26m <sup>2</sup>  |
| Total    | 233.37m <sup>2</sup> |