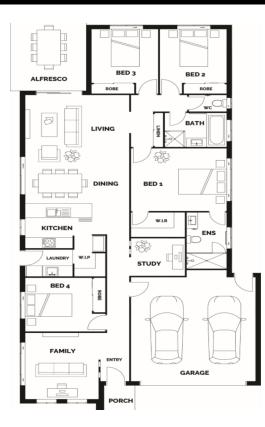

## HOUSE & LAND PACKAGE \$428,964 - CARVER REACH

Lot 43 Macadamia Circuit PARK RIDGE - CARVERS REACH Land Size - 400m<sup>2</sup> House Dimensions - 10.80m x 21.79m

PLEASE NOTE: There are some features on our House Picture that are at an extra cost. Please note: this does not include piering or retaining or fencing 🛋 4 🛛 🚔 2 🖌 🍋 2

## FLOOR AREA

| Living   | 152.66m <sup>2</sup> |
|----------|----------------------|
| Garage   | 36.19m <sup>2</sup>  |
| Alfresco | 19.43m <sup>2</sup>  |
| Porch    | 8.12m <sup>2</sup>   |
| Total    | 216.40m <sup>2</sup> |