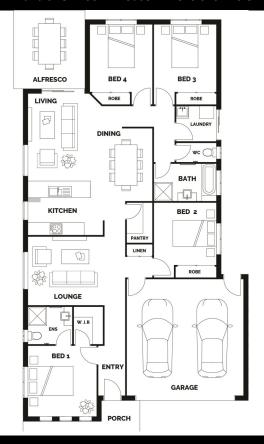

## FLOOR AREA

| Living   | 141.24m <sup>2</sup> |
|----------|----------------------|
| Garage   | 34.29m <sup>2</sup>  |
| Alfresco | 12.89m²              |
| Porch    | 8.28m <sup>2</sup>   |
| Total    | 196.67m²             |