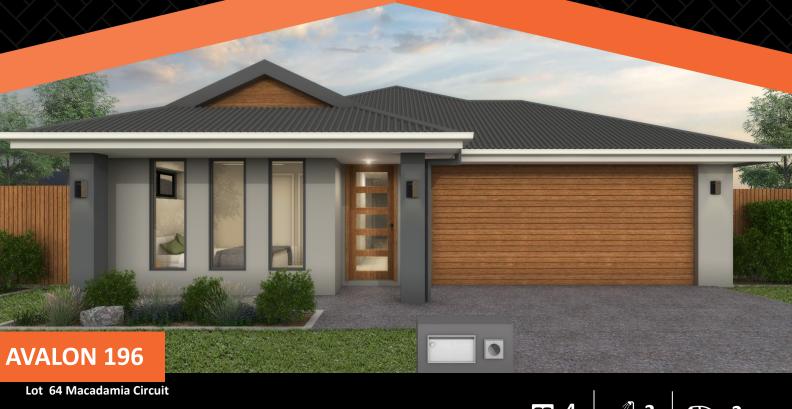

## HOUSE & LAND PACKAGE \$422,493 - CARVERS REACH

PARK RIDGE CARVERS REACH

Land size - 400m<sup>2</sup> House Dimensions - 10.8m x 20m

PLEASE NOTE: There are some features on our House Picture that are at an extra cost. Please note: this does not include piering or retaining or fencing