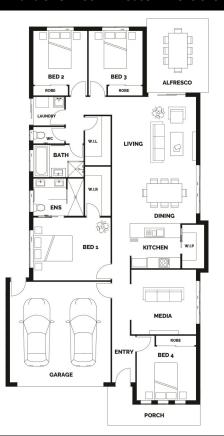

## FLOOR AREA

| Living   | 157.85m <sup>2</sup> |
|----------|----------------------|
| Garage   | 34.29m <sup>2</sup>  |
| Alfresco | 14.09m <sup>2</sup>  |
| Porch    | 7.36m <sup>2</sup>   |
| Total    | 213.59m²             |