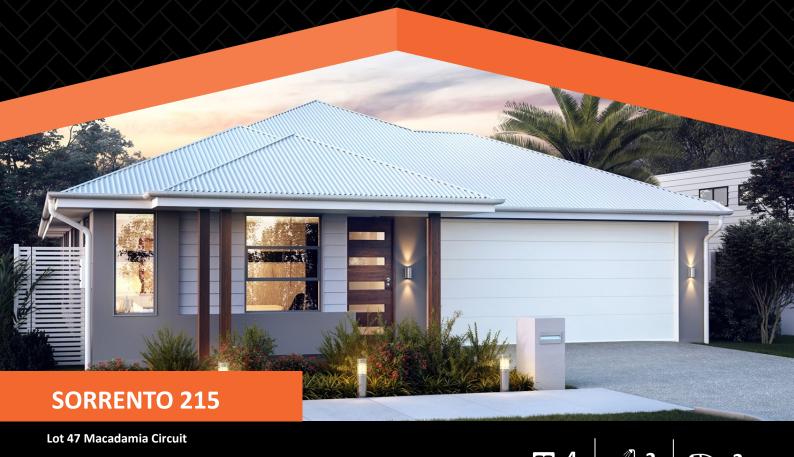

## HOUSE & LAND PACKAGE \$433,709 - CARVERS REACH

**PARK RIDGE - CARVERS REACH** 

Land Size - 400m<sup>2</sup> House Dimensions - 10.80m x 21.72m

## **Turnkey House Package Includes:**

- Façade Pictured Included Others Available
- Airconditioner to living and Masterbedroom
- Stone Benchtops to kitchen and bathroom
- Stainless Steel Appliances incl Dishwasher
- LED Downlights Throughout
- Ceiling Fans to bedrooms
- Carpets & Tiles or Timber Look Vinyl Flooring
- Semi Frameless Shower Screens and Shower Niches
- Driveway, Letterbox & Clothesline
- Exposed Aggregate Porch and Alfresco
- Flycreens and blinds
- Colorbond Roof
- Full NBN Provisions
- Personalised Colour Consultation
- H1 Slab allowance Turf front and Back