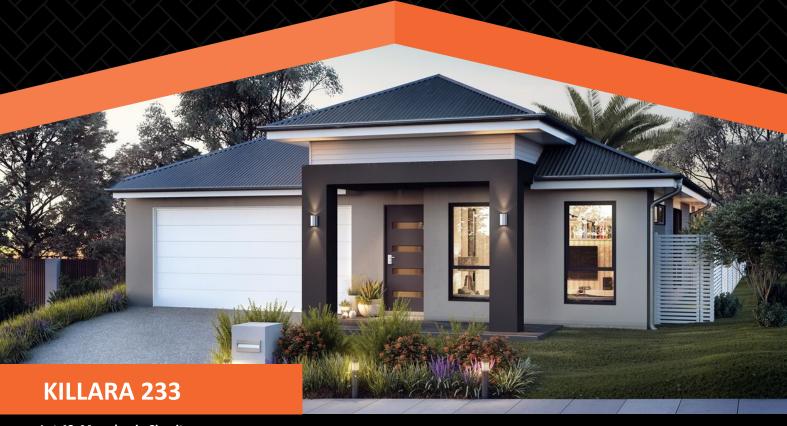

## HOUSE & LAND PACKAGE \$463,276 - Carvers Reach

Lot 48 Macadamia Circuit

PARK RIDGE - CARVERS REACH

Land Size - 448m<sup>2</sup> House Dimensions - 11.3m x 22.74m

PLEASE NOTE: There are some features on our House Picture that are at an extra cost. Please note: this does not include piering or retaining or fencing

FLOOR AREA

| Living   | 163.85m <sup>2</sup> |
|----------|----------------------|
| Garage   | 35.76m <sup>2</sup>  |
| Alfresco | 15.12m <sup>2</sup>  |
| Porch    | 10.26m <sup>2</sup>  |
| Total    | 233.37m <sup>2</sup> |