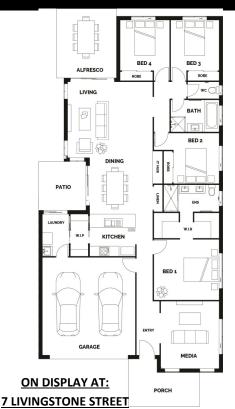

PLEASE NOTE: There are some features on our House Picture that are at an extra cost. Please note: this does not include piering or retaining or fencing

FLOOR AREA

| Living   | 163.85m <sup>2</sup> |
|----------|----------------------|
| Garage   | 35.76m <sup>2</sup>  |
| Alfresco | 15.12m <sup>2</sup>  |
| Porch    | 10.26m <sup>2</sup>  |
| Total    | 233.37m <sup>2</sup> |