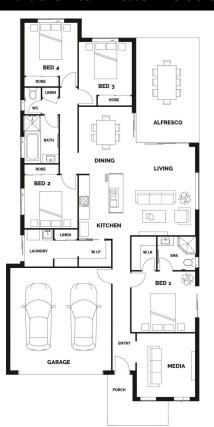

There are some features on our House Picture that are at an extra cost.

Please note: this does not include piering or retaining or fencing

FLOOR AREA

| Living   | 149.48m²             |
|----------|----------------------|
| Garage   | 35.94m <sup>2</sup>  |
| Alfresco | 21.16m <sup>2</sup>  |
| Porch    | 6.79m <sup>2</sup>   |
| Total    | 213.37m <sup>2</sup> |