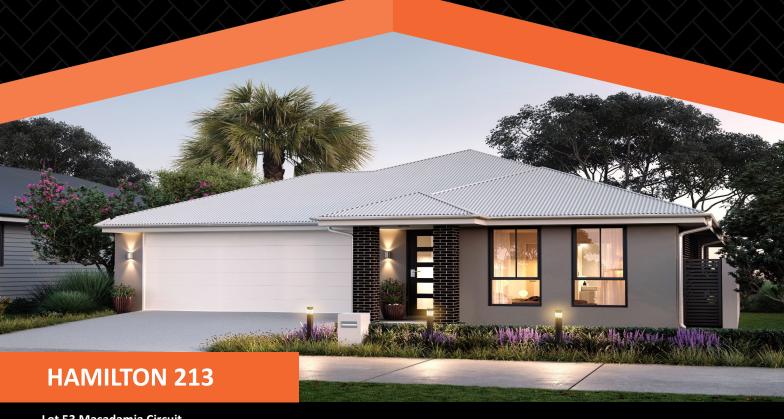

## HOUSE & LAND PACKAGE \$441,722 - CARVER REACH

Lot 53 Macadamia Circuit

**PARK RIDGE - CARVERS REACH** 

Land Size - 400m<sup>2</sup> House Dimensions - 10.90m x 22.98m