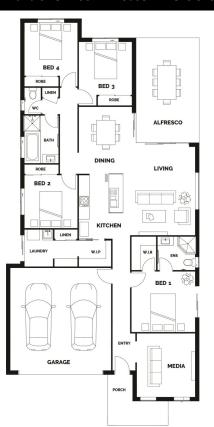

## FLOOR AREA

| Living   | 149.48m²             |
|----------|----------------------|
| Garage   | 35.94m <sup>2</sup>  |
| Alfresco | 21.16m <sup>2</sup>  |
| Porch    | 6.79m <sup>2</sup>   |
| Total    | 213.37m <sup>2</sup> |