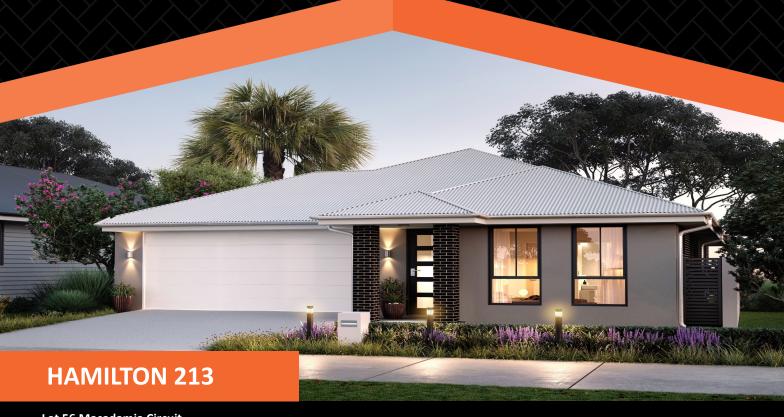

## HOUSE & LAND PACKAGE \$441,722 - CARVER REACH

Lot 56 Macadamia Circuit

**PARK RIDGE - CARVERS REACH** 

Land Size - 400m<sup>2</sup> House Dimensions - 10.90m x 22.98m