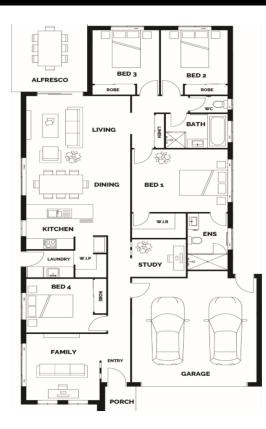

## HOUSE & LAND PACKAGE \$428,964 - CARVER REACH

Lot 63B Macadamia Circuit PARK RIDGE - CARVERS REACH Land Size - 400m<sup>2</sup> House Dimensions - 10.80m x 21.79m

PLEASE NOTE: There are some features on our House Picture that are at an extra cost. Please note: this does not include piering or retaining or fencing 🛋 4 🛛 🚔 2 🖌 🍋 2

## FLOOR AREA

| Living   | 152.66m <sup>2</sup> |
|----------|----------------------|
| Garage   | 36.19m <sup>2</sup>  |
| Alfresco | 19.43m <sup>2</sup>  |
| Porch    | 8.12m <sup>2</sup>   |
| Total    | 216.40m <sup>2</sup> |