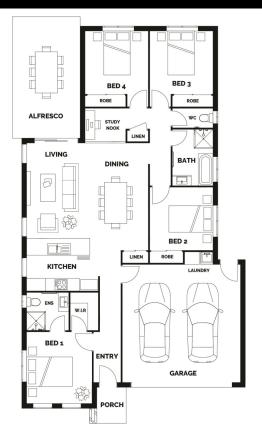

## FLOOR AREA

| Living   | 120.91m <sup>2</sup> |
|----------|----------------------|
| Garage   | 35.24m <sup>2</sup>  |
| Alfresco | 18.58m <sup>2</sup>  |
| Porch    | 2.63m <sup>2</sup>   |
| Total    | 177.36m <sup>2</sup> |