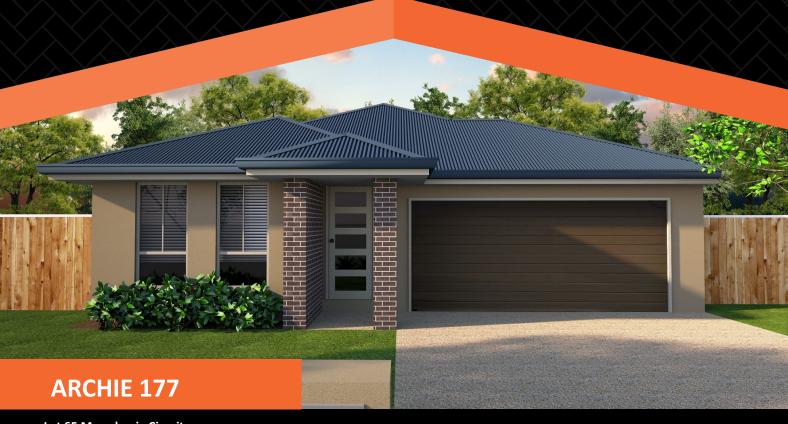

## HOUSE & LAND PACKAGE \$408,853 - CARVERS REACH

Lot 65 Macadamia Circuit

PARK RIDGE—CARVERS REACH

Land Size - 400m<sup>2</sup> House Dimensions - 10.60m x 18.85m

PLEASE NOTE: There are some features on our House Picture that are at an extra cost. Please note: this does not include piering or retaining, or fencing